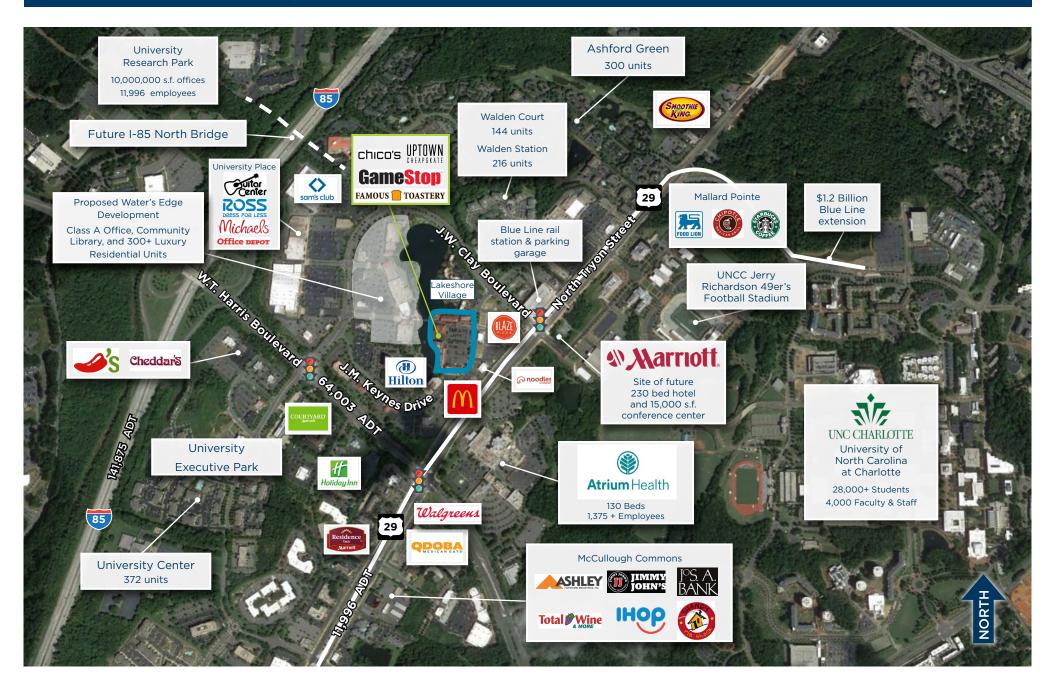

## Shoppes at University Place

Charlotte, North Carolina | 103,264 square feet

Shoppes at University Place is a mixed-use development ideally located in the heart of University City, Charlotte's fastest growing submarket. The center's close proximity to University Research Park (11,996 + employees,) UNC Charlotte (the fourth largest college in the state with 28,000+ students,) and Atrium Health (1,375+ employees) brings significant daytime traffic to the area and serves a trade area of over 476,000 people. Redevelopment is planned in connection with the LYNX Blue Line extension (24,000 daily riders) on N. Tryon St. and the new J.W. Clay Station which includes an 800car parking garage. Across the lake, new EB Arrow development Water's Edge is planned for 2021 delivery and will include 260,000 s.f. commercial, 600 residential units, and 400 hotel rooms.

#### Location

Intersection of US-29/N. Tryon Street and J.W. Clay Boulevard., Charlotte, North Carolina (35.3108772, -80.751646) Click to navigate to Google Maps

#### **Traffic Counts**

W.T. Harris Boulevard: 64.003 US-29/Tryon Street: 11,996 I-85: 141,875