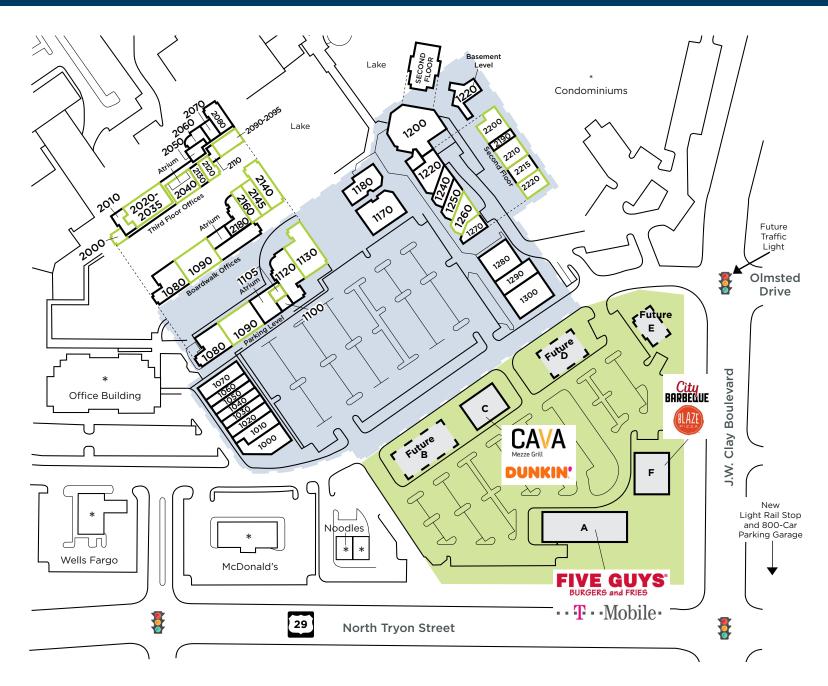

Tenant names, building sizes and shopping center configuration are subject to change.

# Shoppes at University Place Charlotte, North Carolina | 103,264 square feet

| Space | Tenant                      | Size       |
|-------|-----------------------------|------------|
| 1000  | Metro PCS                   | 2,936 s.f. |
| 1010  | Contender eSports           | 2,494 s.f. |
| 1020  | Premier Grooming Lounge     | 1,350 s.f. |
| 1030  | Velocity Boutique           | 1,860 s.f. |
| 1040  | Legacy Streetwear           | 2,321 s.f. |
| 1050  | GameStop                    | 1,392 s.f. |
| 1060  | Rio Body Wax                | 1,392 s.f. |
| 1070  | S.E.R.V. Salon              | 2,898 s.f. |
| 1080  | Zapata's Mexican Restaurant | 4,615 s.f. |
| 1090  | AVAILABLE                   | 7,962 s.f. |
| 1100  | A Tax Office                | 728 s.f.   |
| 1105  | AVAILABLE                   | 442 s.f.   |
| 1120  | Charlotte Warehouse Sales   | 4,158 s.f. |
| 1130  | AVAILABLE                   | 4,308 s.f. |
| 1170  | Crafty Crab                 | 4,106 s.f. |
| 1180  | The Famous Toastery         | 3,040 s.f. |
| 1200  | Boardwalk Billy's           | 7,224 s.f. |

| Space         | Tenant                                           | Size       |
|---------------|--------------------------------------------------|------------|
| 1220          | Wine Vault                                       | 3,132 s.f. |
| 1240          | Fruiticup Frozen Yogurt                          | 1,349 s.f. |
| 1250          | Ninety's Ice Cream                               | 1,282 s.f. |
| 1260          | AVAILABLE                                        | 1,728 s.f. |
| 1270          | Gallery of Flowers                               | 1,038 s.f. |
| 1280          | Chico's Outlet                                   | 3,500 s.f. |
| 1290          | Pro Nails                                        | 2,117 s.f. |
| 1300          | Uptown Cheapskate                                | 4,475 s.f. |
| 2000          | AVAILABLE (Office)                               | 764 s.f.   |
| 2010          | Sage IT                                          | 1,226 s.f. |
| 2020-<br>2035 | AVAILABLE (Office)                               | 4,018 s.f. |
| 2040          | AVAILABLE (Office)                               | 1,341 s.f. |
| 2050          | Personal Care Services of<br>the Carolinas I LLC | 822 s.f.   |
| 2060          | Freedom Caregivers                               | 1,051 s.f. |
| 2070          | Belk Family Center                               | 859 s.f.   |
| 2080          | Cash Back Tax Solutions                          | 1,610 s.f. |

| Space         | Tenant                   | Size       |
|---------------|--------------------------|------------|
| 2090-<br>2095 | AVAILABLE (Office)       | 1,856 s.f. |
| 2110          | Dan Prichard, Attorney   | 746 s.f.   |
| 2120          | AVAILABLE                | 1,336 s.f. |
| 2130          | Atmore Properties        | 1,051 s.f. |
| 2140          | AVAILABLE (Boardwalk)    | 2,447 s.f. |
| 2145          | AVAILABLE (Boardwalk)    | 1,601 s.f. |
| 2160          | AVAILABLE (Boardwalk)    | 1,728 s.f. |
| 2170-<br>2180 | Rochelle Salon Suites    | 2,080 s.f. |
| 2190          | City Art Room            | 910 s.f.   |
| 2200          | AVAILABLE (2nd Floor)    | 1,763 s.f. |
| 2210          | AVAILABLE (2nd Floor)    | 1,966 s.f. |
| 2215          | Whitney's Wittle Wonders | 721 s.f.   |
| 2220          | AVAILABLE (2nd Floor)    | 1,487 s.f. |