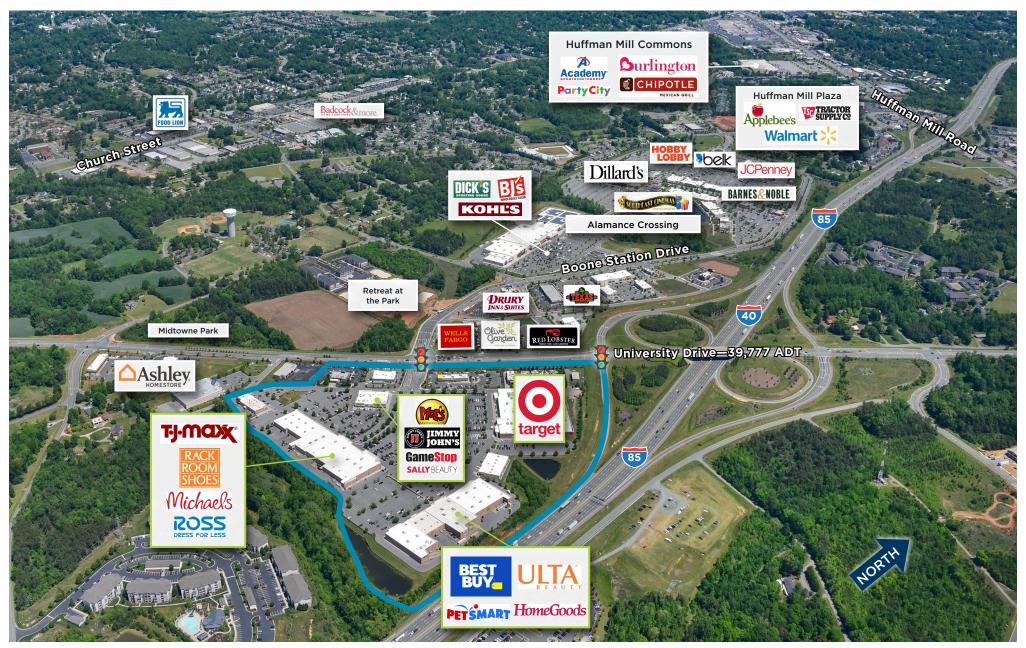

## University Commons

Burlington, North Carolina | 227,735 square feet

University Commons' outstanding location at Interstates 40/85 and University Drive is ideally situated in the growing Burlington, North Carolina market. The center enjoys easy access and excellent visibility and offers a mix of strong national tenants including Target, TJ Maxx, Best Buy, Ross Dress For Less and Michaels. It is situated across the street from Alamance Crossing, one of Burlington's premier open-air shopping, dining and entertainment destinations. Also nearby are Burlington Square Mall, Alamance Regional Medical Center, two international airports and many of the nation's finest colleges and universities are within a one-hour drive.

# South Church St. Northwest q and Universit

Northwest quadrant of Interstate 40/85 and University Drive, Burlington, North Carolina (36.0625866, -79.5115539) Click to navigate to Google Maps