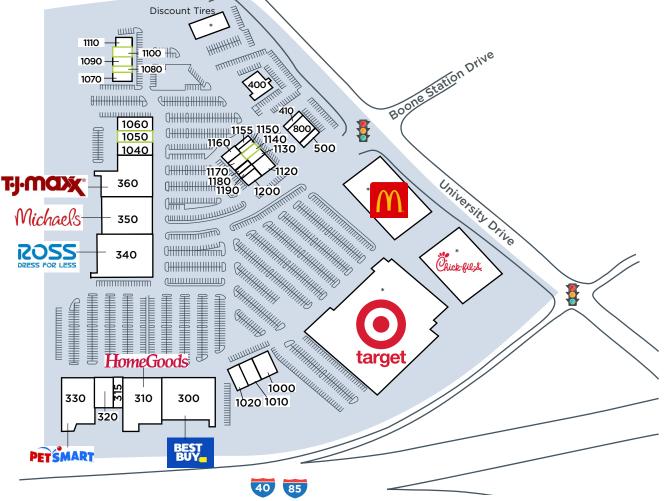

## University Commons Burlington, North Carolina | 227,735 square feet

| Space | Tenant                      | Size         |
|-------|-----------------------------|--------------|
| 300   | Best Buy                    | 30,046 s.f.  |
| 310   | Homegoods                   | 22,684 s.f.  |
| 315   | Nothing Bundt Cakes         | 2,294 s.f.   |
| 320   | Ulta Cosmetics              | 9,206 s.f.   |
| 340   | Ross Dress for Less         | 30,056 s.f.  |
| 350   | Michaels                    | 23,800 s.f.  |
| 360   | TJMaxx                      | 24,125 s.f.  |
| 1000  | Lane Bryant                 | 4,800 s.f.   |
| 1010  | Massage Envy                | 4,000 s.f.   |
| 1020  | Buff City Soaps             | 3,200 s.f.   |
| 1040  | Rack Room                   | 6,000 s.f.   |
| 1050  | AVAILABLE                   | 6,026 s.f.   |
| 1060  | Men's Wearhouse             | 6,026 s.f.   |
| 1070  | Lendmark Financial Services | 2,100 s.f.   |
| 1080  | AVAILABLE                   | 1,400 s.f.   |
| 1090  | Little Italy                | 2,800 s.f.   |
| 1100  | AVAILABLE                   | 2,800 s.f.   |
| 1110  | Peking House                | 1,980 s.f.   |
| 1120  | GameStop                    | 1,656 s.f.   |
| 1130  | Modern Nails                | 1,450 s.f.   |
| 1140  | AVAILABLE                   | 1,450 s.f.   |
| 1150  | Jimmy John's                | 1,326 s.f.   |
| 1155  | Sun Tan City                | 2,444 s.f.   |
| 1160  | Moe's Southwest Grill       | 2,610 s.f.   |
| 1170  | Sport Clips                 | 1,160 s.f.   |
| 1180  | Serenity Waxing Studio      | 1,160 s.f.   |
| 1190  | Harusaki                    | 1,807 s.f.   |
| 1200  | Sally Beauty                | 1,600 s.f.   |
|       | Target*                     | 123,680 s.f. |
| 400   | Chili's Bar & Grill         | 5,700 s.f.   |
| 410   | T-Mobile                    | 1,980 s.f.   |
| 500   | Starbucks                   | 1,649 s.f.   |
| 800   | Mattress Warehouse          | 4,000 s.f.   |
|       | McDonald's*                 | 1.52 ac      |
|       | Chick-fil-A*                | 1.26 ac      |