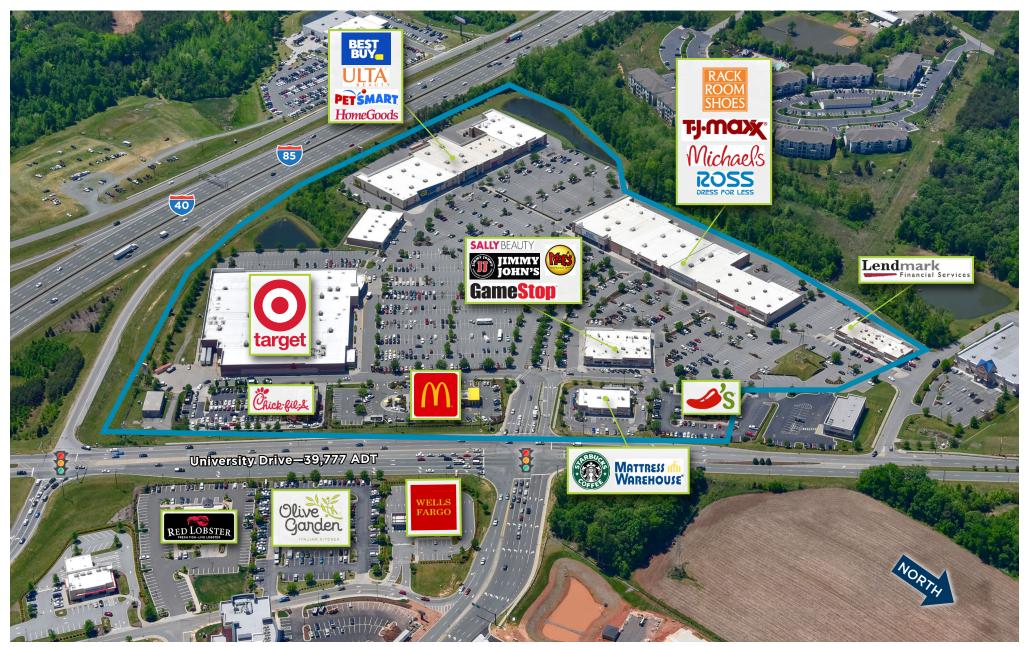

## University Commons

Burlington, North Carolina | 227,735 square feet

University Commons' outstanding location at Interstates 40/85 and University Drive is ideally situated in the growing Burlington, North Carolina market. The center enjoys easy access and excellent visibility and offers a mix of strong national tenants including Target, TJ Maxx, Best Buy, Ross Dress For Less and Michaels. It is situated across the street from Alamance Crossing, one of Burlington's premier open-air shopping, dining and entertainment destinations. Also nearby are Burlington Square Mall, Alamance Regional Medical Center, two international airports and many of the nation's finest colleges and universities are within a one-hour drive.

# South Church St. Northwest q and Universit

Northwest quadrant of Interstate 40/85 and University Drive, Burlington, North Carolina (36.0625866, -79.5115539) Click to navigate to Google Maps