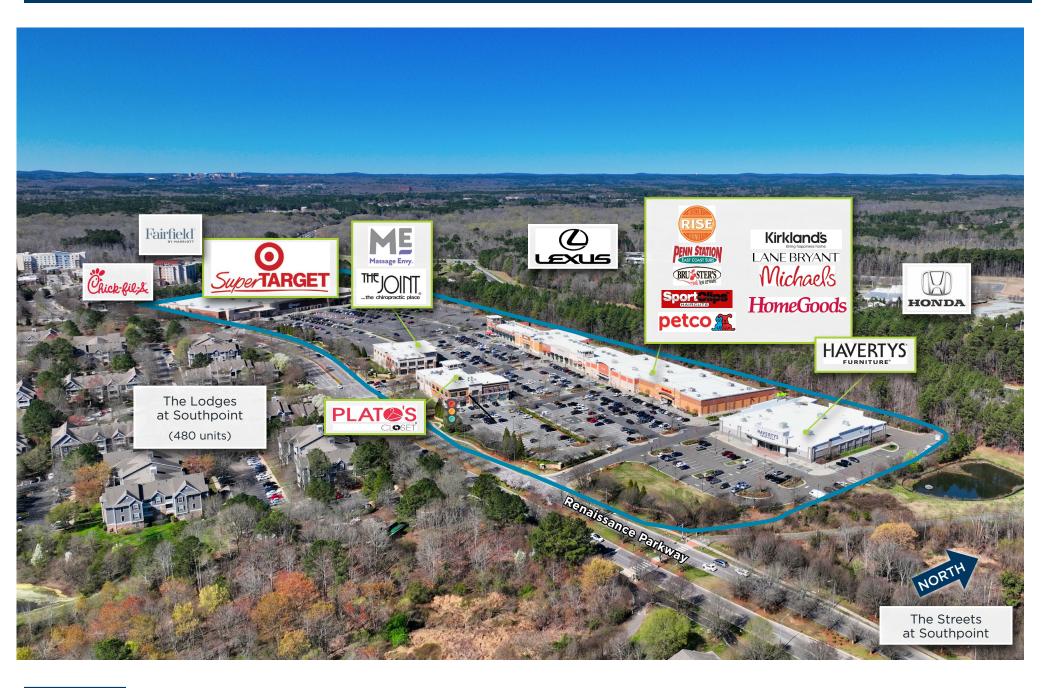

69.9%

Ideally located between two major exits of Interstate 40, Renaissance Village is an exciting mixed-use development offering 163,162 square feet of retail space. A major destination for retail and commerce, Renaissance Village's convenient location offers outstanding visibility, accessibility and traffic. Situated adjacent to Streets at Southpoint Mall in one of Durham's fastest-growing areas, the region boasts impressive demographics. Within three miles of the center the average household income is \$111,079 with more than 69.9% of households earning more than \$50,000 annually.

Durham, North Carolina | 163,162 square feet

| Space | Suite | Tenant                   | Size        | Space |      | Tenant              | Size        | Space  |      | Tenant                           | Size       |
|-------|-------|--------------------------|-------------|-------|------|---------------------|-------------|--------|------|----------------------------------|------------|
| Α     | 3010  | Penn Station             | 1,500 s.f.  | 0     | 320  | Michael's           | 23,995 s.f. | B5     | 2150 | AVAILABLE WITH NOTICE            | 2,312 s.f. |
| В     | 3020  | Bruster's Real Ice Cream | 1,400 s.f.  | Р     | 330  | HomeGoods           | 25,000 s.f. | B6     | 2160 | Meraki Salon                     | 2,712 s.f. |
| С     | 3030  | Rise Biscuits & Donuts   | 1,400 s.f.  | Q     | 800  | Havertys            | 30,000 s.f. | OFFICE | 2180 | 110 Yoga                         | 1,833 s.f. |
| D-E   | 3040  | V/O Med Spa              | 2,800 s.f.  | A1    | 1010 | The Joint           | 1,545 s.f.  | OFFICE | 2185 | Secure Network<br>Administration | 2,185 s.f. |
| F     | 3060  | Audiology of Southpoint  | 1,400 s.f.  | A2    | 1020 | Specs               | 1,447 s.f.  |        |      |                                  |            |
| G     | 3070  | US Nails                 | 1,400 s.f.  | A3    | 1040 | Massage Envy Spa    | 5,677 s.f.  | OFFICE | 2190 | Sunrise Dental                   | 3,317 s.f. |
| н     | 3080  | Sport Clips              | 1,400 s.f.  | A4    | 1030 | EyeXams             | 1,452 s.f.  | OFFICE | 2200 | Nocturnal Product<br>Development | 4,396 s.f. |
| I     | 310   | Petco                    | 15,316 s.f. | A5    | 1050 | Clean Juice Bar     | 1,450 s.f.  |        |      |                                  |            |
| J     | 3090  | Champion Tae Kwon Do     | 1,600 s.f.  | A6    | 1060 | Tomato Jake's Pizza | 3,049 s.f.  |        |      |                                  |            |
| K     | 3100  | AVAILABLE                | 1,600 s.f.  | B1    | 2110 | Harvest 18          | 3,045 s.f.  |        |      |                                  |            |
| L-M   | 3110  | Kirkland's               | 7,800 s.f.  | B2    | 2120 | Crumbl Cookie       | 1,451 s.f.  |        |      |                                  |            |
| N     | 3130  | Lane Bryant              | 7,000 s.f.  | B3    | 2130 | AVAILABLE           | 895 s.f.    |        |      |                                  |            |
|       |       |                          |             | B4    | 2140 | Plato's Closet      | 2,895 s.f.  |        |      |                                  |            |