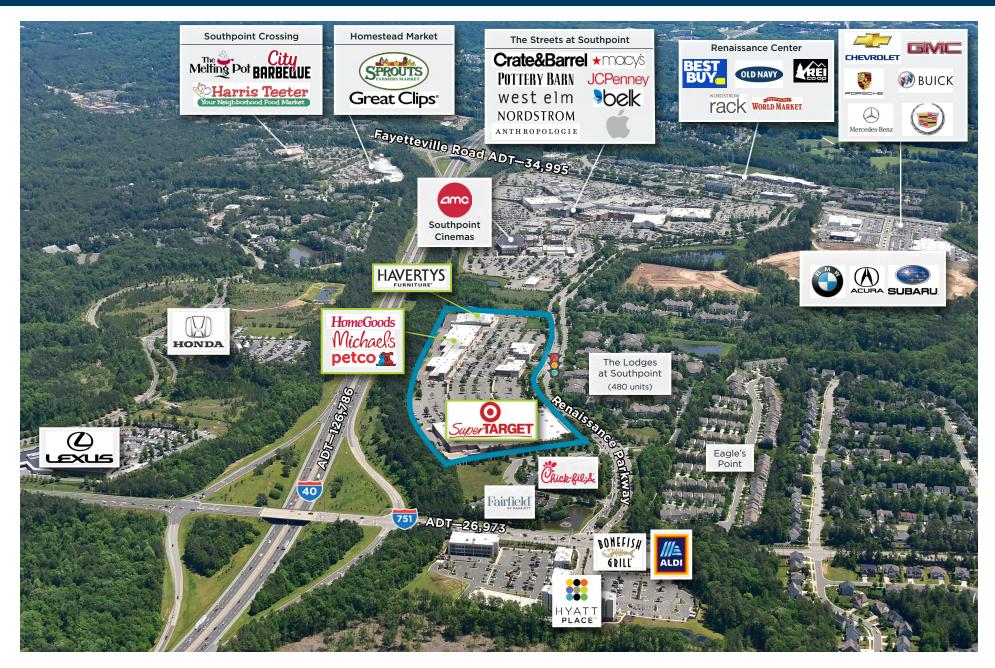

## Location

Southeast quadrant of I-40 and NC-751, Durham, North Carolina (35.9035818, -78.95329) Click to navigate to Google Maps

### Traffic Counts

I-40: 126,786 NC-751: 26,973 Fayetteville Road: 29,214

69.9%

Ideally located between two major exits of Interstate 40, Renaissance Village is an exciting mixed-use development offering 163,162 square feet of retail space. A major destination for retail and commerce, Renaissance Village's convenient location offers outstanding visibility, accessibility and traffic. Situated adjacent to Streets at Southpoint Mall in one of Durham's fastest-growing areas, the region boasts impressive demographics. Within three miles of the center the average household income is \$111,079 with more than 69.9% of households earning more than \$50,000 annually.