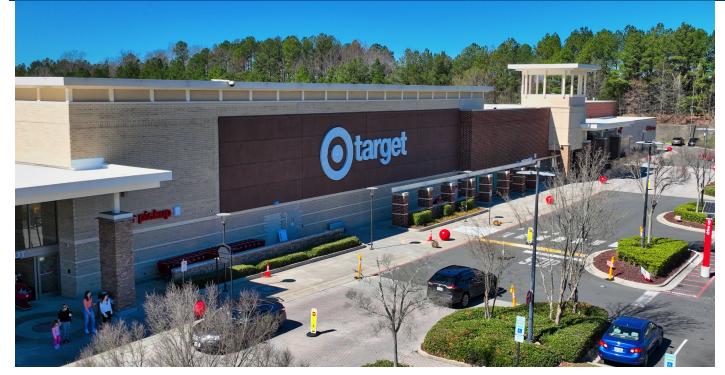

69.9%

Ideally located between two major exits of Interstate 40, Renaissance Village is an exciting mixed-use development offering 163,162 square feet of retail space. A major destination for retail and commerce, Renaissance Village's convenient location offers outstanding visibility, accessibility and traffic. Situated adjacent to Streets at Southpoint Mall in one of Durham's fastest-growing areas, the region boasts impressive demographics. Within three miles of the center the average household income is \$111,079 with more than 69.9% of households earning more than \$50,000 annually.