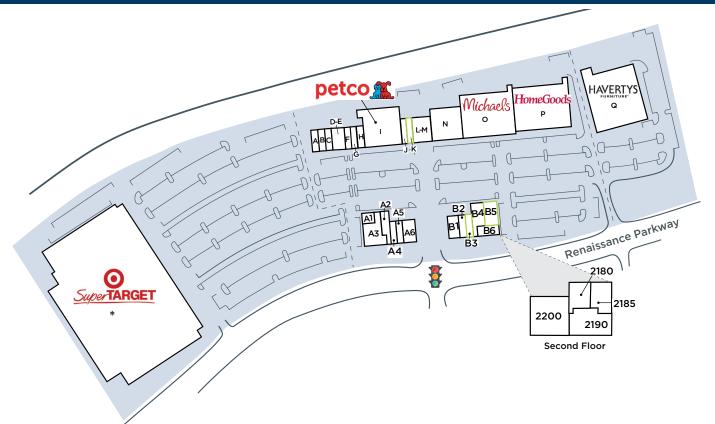

Durham, North Carolina | 163,162 square feet

| Space | Suite | Tenant                   | Size        | Space |      | Tenant              | Size        | Space  |      | Tenant                           | Size       |
|-------|-------|--------------------------|-------------|-------|------|---------------------|-------------|--------|------|----------------------------------|------------|
| Α     | 3010  | Penn Station             | 1,500 s.f.  | 0     | 320  | Michael's           | 23,995 s.f. | B5     | 2150 | AVAILABLE WITH NOTICE            | 2,312 s.f. |
| В     | 3020  | Bruster's Real Ice Cream | 1,400 s.f.  | Р     | 330  | HomeGoods           | 25,000 s.f. | B6     | 2160 | Meraki Salon                     | 2,712 s.f. |
| С     | 3030  | Rise Biscuits & Donuts   | 1,400 s.f.  | Q     | 800  | Havertys            | 30,000 s.f. | OFFICE | 2180 | 110 Yoga                         | 1,833 s.f. |
| D-E   | 3040  | V/O Med Spa              | 2,800 s.f.  | A1    | 1010 | The Joint           | 1,545 s.f.  | OFFICE | 2185 | Secure Network<br>Administration | 2,185 s.f. |
| F     | 3060  | Audiology of Southpoint  | 1,400 s.f.  | A2    | 1020 | Specs               | 1,447 s.f.  |        |      |                                  |            |
| G     | 3070  | US Nails                 | 1,400 s.f.  | A3    | 1040 | Massage Envy Spa    | 5,677 s.f.  | OFFICE | 2190 | Sunrise Dental                   | 3,317 s.f. |
| н     | 3080  | Sport Clips              | 1,400 s.f.  | A4    | 1030 | EyeXams             | 1,452 s.f.  | OFFICE | 2200 | Nocturnal Product<br>Development | 4,396 s.f. |
| I     | 310   | Petco                    | 15,316 s.f. | A5    | 1050 | Clean Juice Bar     | 1,450 s.f.  |        |      |                                  |            |
| J     | 3090  | Champion Tae Kwon Do     | 1,600 s.f.  | A6    | 1060 | Tomato Jake's Pizza | 3,049 s.f.  |        |      |                                  |            |
| K     | 3100  | AVAILABLE                | 1,600 s.f.  | B1    | 2110 | Harvest 18          | 3,045 s.f.  |        |      |                                  |            |
| L-M   | 3110  | Kirkland's               | 7,800 s.f.  | B2    | 2120 | Crumbl Cookie       | 1,451 s.f.  |        |      |                                  |            |
| N     | 3130  | Lane Bryant              | 7,000 s.f.  | B3    | 2130 | AVAILABLE           | 895 s.f.    |        |      |                                  |            |
|       |       |                          |             | B4    | 2140 | Plato's Closet      | 2,895 s.f.  |        |      |                                  |            |

Tenant names, building sizes and shopping center configuration are subject to change.