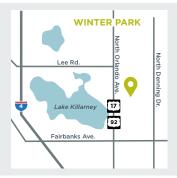

#### Location

US-17/92 just south of Lee Road, Winter Park, Florida (28.6018928, -81.3630724) Click to navigate to Google Maps