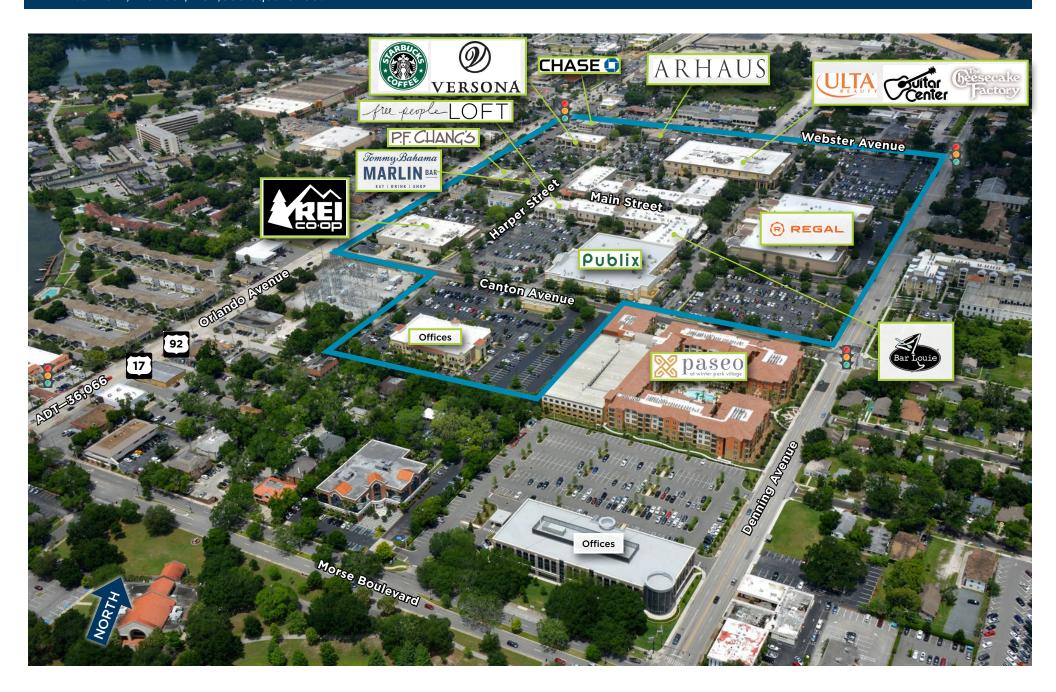

### **Leasing Contact**

Leasing@castoinfo.com 941.552.4331 Office

**Key Tenants** 

| The Closing Agent       | 1,960 s.f.                                                                                                                      |
|-------------------------|---------------------------------------------------------------------------------------------------------------------------------|
| Satcher & Company       | 2,125 s.f.                                                                                                                      |
| Arhaus                  | 16,000 s.f.                                                                                                                     |
| Chase Bank              | 4,874 s.f.                                                                                                                      |
| Versona                 | 7,200 s.f.                                                                                                                      |
| Starbucks               | 1,845 s.f.                                                                                                                      |
| Tommy Bahama Marlin Bar | 5,806 s.f.                                                                                                                      |
| P.F. Chang's            | 7,000 s.f.                                                                                                                      |
| Florida Blue            | 5,003 s.f.                                                                                                                      |
| AT&T                    | 3,000 s.f.                                                                                                                      |
| Another Broken Egg      | 3,855 s.f.                                                                                                                      |
| REI                     | 25,277 s.f.                                                                                                                     |
|                         | Satcher & Company Arhaus Chase Bank Versona Starbucks Tommy Bahama Marlin Bar P.F. Chang's Florida Blue AT&T Another Broken Egg |