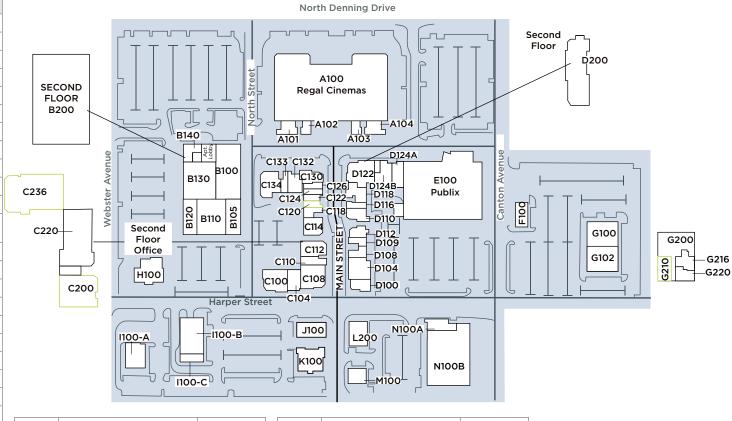

Winter Park, Florida | 462,588 square feet

| Space | Tenant                              | Size        |
|-------|-------------------------------------|-------------|
| A100  | Regal Cinemas 20                    | 83,624 s.f. |
| A101  | Crisp & Green                       | 2,400 s.f.  |
| A102  | Jeni's Splendid Ice Creams          | 1,323 s.f.  |
| A103  | Pizzeria Valdiano                   | 1,349 s.f.  |
| A104  | Sakari Sushi                        | 2,458 s.f.  |
| B100  | The Cheesecake Factory              | 12,659 s.f. |
| B105  | Hand & Stone                        | 5,389 s.f.  |
| B110  | Ulta Beauty                         | 10,864 s.f. |
| B120  | Jos. A. Bank                        | 5,011 s.f.  |
| B130  | Guitar Center                       | 15,319 s.f. |
| B140  | Senior Helpers                      | 3,353 s.f.  |
| B200  | The Lofts of Winter<br>Park Village | 54,834 s.f. |
| C100  | Ruth's Chris Steak House            | 6,500 s.f.  |
| C104  | Lovesac                             | 2,536 s.f.  |
| C108  | Bar Italia                          | 6,500 s.f.  |
| C110  | Skinceuticles                       | 2,335 s.f.  |
| C112  | White House   Black Market          | 3,674 s.f.  |
| C114  | J. Jill                             | 4,039 s.f.  |
| C118  | Maison Baby                         | 1,894 s.f.  |
| C120  | AVAILABLE                           | 1,595 s.f.  |
| C122  | Warhammer                           | 1,241 s.f.  |
| C124  | Pristine Nail Lounge                | 1,301 s.f.  |
| C126  | Clean Juice                         | 1,094 s.f.  |
| C130  | The Hangry Bison                    | 3,130 s.f.  |
| C132  | The Bar Method                      | 2,875 s.f.  |
| C133  | Flutes Champagne Bar                | 1,580 s.f.  |
| C134  | Chayote Barrio Kitchen              | 5,513 s.f.  |
| C200  | AVAILABLE                           | 7,347 s.f.  |
| C220  | Wells Fargo                         | 10,113 s.f. |
| C236  | AVAILABLE                           | 10,746 s.f. |
| D100  | Free People                         | 6,019 s.f.  |
| D104  | Loft                                | 5,405 s.f.  |
| D108  | Lauren Nicole                       | 1,757 s.f.  |
| D109  | Ashley Snell Collection             | 1,531 s.f.  |
| D110  | Kendra Scott                        | 2,542 s.f.  |
|       |                                     |             |

| D112  | Soma Intimates                                     | 2,387 s.f.  |
|-------|----------------------------------------------------|-------------|
| D116  | Francesca's                                        | 1,380 s.f.  |
| D118  | Stella Luca Salon                                  | 3,354 s.f.  |
| D122  | Bar Louie                                          | 7,601 s.f.  |
| D124A | Relax in Comfort                                   | 3,175 s.f.  |
| D124B | Calvet Couture Bridal                              | 3,245 s.f.  |
| D200  | Florida Cancer Specialists &<br>Research Institute | 37,454 s.f. |
| E100  | Publix Super Market                                | 59,448 s.f. |
| F100  | Publix Liquor Store                                | 3,526 s.f.  |
| G100  | Advent Health                                      | 9,844 s.f.  |
| G102  | Ruth's Hospitality Group                           | 11,367 s.f. |
| G200  | Hall, Schieffelin & Smith                          | 10,915 s.f. |
| G210  | AVAILABLE                                          | 5,321 s.f.  |

Tenant names, building sizes and shopping center configuration are subject to change.

Winter Park, Florida | 462,588 square feet

Winter Park, Florida | 462,588 square feet

Winter Park Village prides itself on the variety of events that are offered to our guests every year. See below for our more featured activities. All of Winter Park Village's events can be found here.