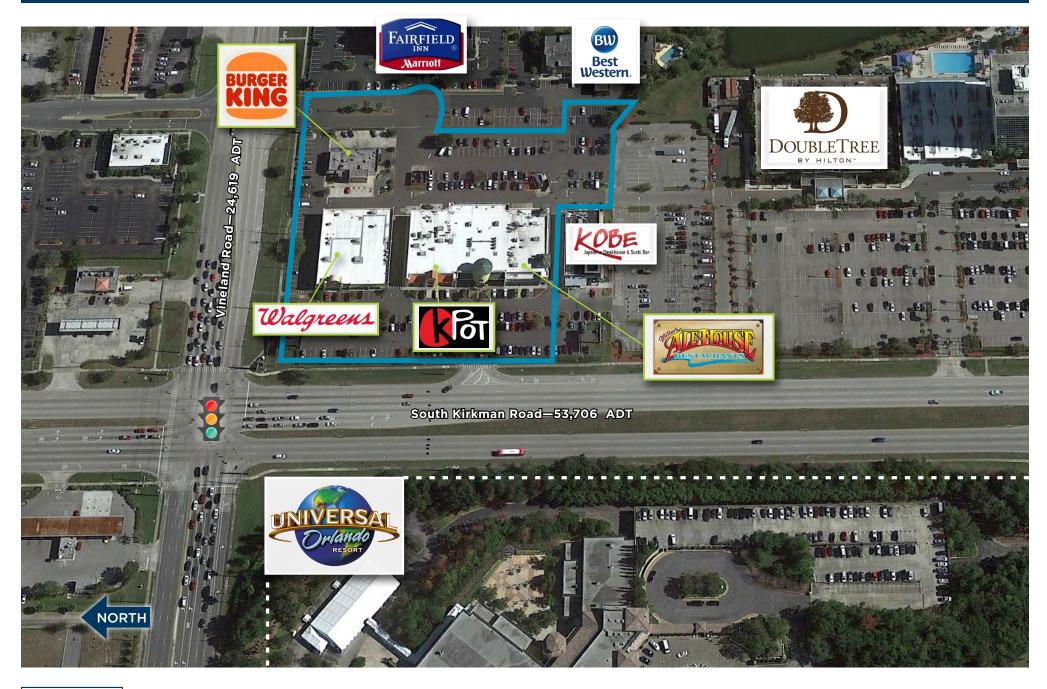

#### **Traffic Counts**

Vineland Road: 24,619 South Kirkman Road: 53,706 Florida Turnpike: 117,788 Interstate 4: 163,448

Universal Plaza Orlando, Florida | 55,168 square feet

| Space               | Tenant                    | Size                                  |  |  |
|---------------------|---------------------------|---------------------------------------|--|--|
| 5624                | Burger King               | 3,992 s.f.                            |  |  |
| 5501                | Walgreens                 | 16,200 s.f.                           |  |  |
| 5535                | KPOT Korean BBQ & Hot Pot | 11,220 s.f.                           |  |  |
| 102                 | Tous Les Jours            | 2,028 s.f.                            |  |  |
| 103                 | Florida Gifts             | 2,216 s.f.                            |  |  |
| 104/105             | FitPrint                  | 3,416 s.f.                            |  |  |
| 5573                | Miller's Ale House        | 8,576 s.f.                            |  |  |
| Second Floor Office |                           |                                       |  |  |
| 201                 | Intram                    | 7,520 s.f.                            |  |  |
|                     |                           | · · · · · · · · · · · · · · · · · · · |  |  |

\*Owned by others

South Kirkman Road-58,447 ADT

Tenant names, building sizes and shopping center configuration are subject to change.