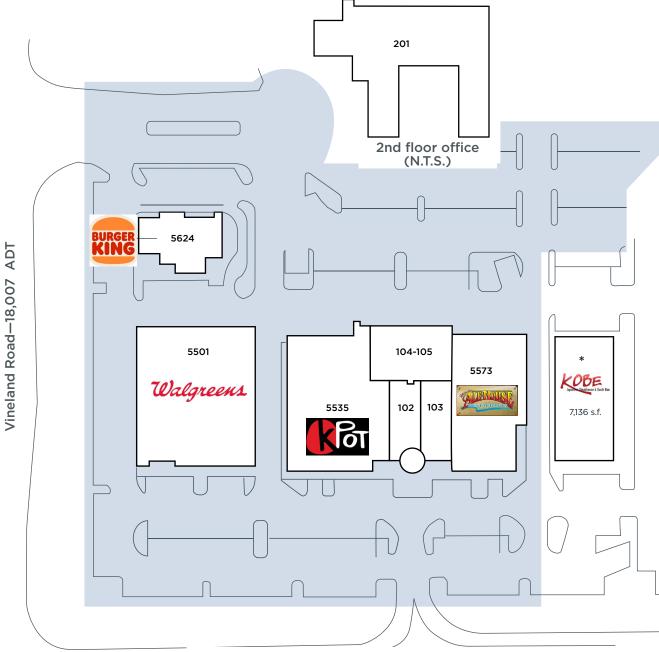

Universal Plaza Orlando, Florida | 55,168 square feet

| Space               | Tenant                    | Size                                  |  |  |
|---------------------|---------------------------|---------------------------------------|--|--|
| 5624                | Burger King               | 3,992 s.f.                            |  |  |
| 5501                | Walgreens                 | 16,200 s.f.                           |  |  |
| 5535                | KPOT Korean BBQ & Hot Pot | 11,220 s.f.                           |  |  |
| 102                 | Tous Les Jours            | 2,028 s.f.                            |  |  |
| 103                 | Florida Gifts             | 2,216 s.f.                            |  |  |
| 104/105             | FitPrint                  | 3,416 s.f.                            |  |  |
| 5573                | Miller's Ale House        | 8,576 s.f.                            |  |  |
| Second Floor Office |                           |                                       |  |  |
| 201                 | Intram                    | 7,520 s.f.                            |  |  |
|                     |                           | · · · · · · · · · · · · · · · · · · · |  |  |

\*Owned by others

South Kirkman Road-58,447 ADT

Tenant names, building sizes and shopping center configuration are subject to change.