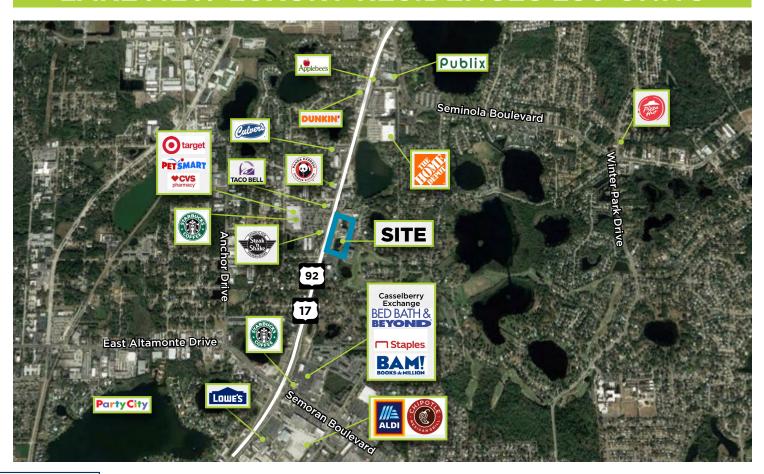

## Lake Concord Park

Casselberry, Florida





#### **Key Demographics**

|                              | 3-Mile Radius | 5-Mile Radius |
|------------------------------|---------------|---------------|
| Current Estimated Population | 91,961        | 230,879       |
| Current Estimated Households | 39,170        | 97,196        |
| Average Household Income     | \$78,286      | \$91,956      |
| Businesses                   | 6,920         | 18,187        |
| Employees                    | 49,250        | 142,476       |
| Daytime Population           | 84,906        | 227,281       |



Leasing Contact
Leasing@castoinfo.com
941.552.2706 Office

#### **Key Surrounding Tenants**













### Lake Concord Park

Casselberry, Florida



# **LAKEVIEW LUXURY RESIDENCES 250 UNITS**