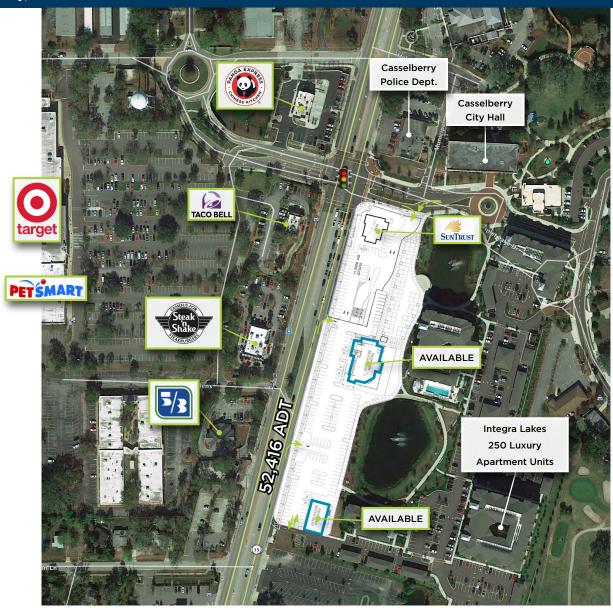

## Lake Concord Park

Casselberry, Florida





#### **Key Demographics**

|                              | 3-Mile Radius | 5-Mile Radius |
|------------------------------|---------------|---------------|
| Current Estimated Population | 91,961        | 230,879       |
| Current Estimated Households | 39,170        | 97,196        |
| Average Household Income     | \$78,286      | \$91,956      |
| Businesses                   | 6,920         | 18,187        |
| Employees                    | 49,250        | 142,476       |
| Daytime Population           | 84,906        | 227,281       |



Leasing Contact
Leasing@castoinfo.com
941.552.2706 Office

#### **Key Surrounding Tenants**













### Lake Concord Park

Casselberry, Florida



# **LAKEVIEW LUXURY RESIDENCES 250 UNITS**