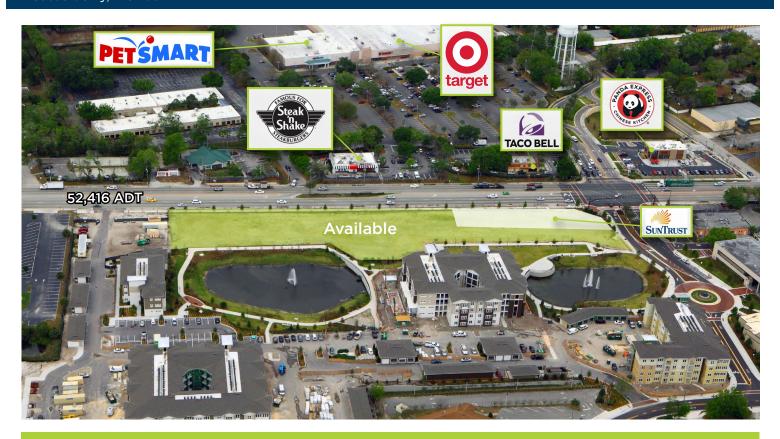

## Lake Concord Park

Casselberry, Florida





#### **Key Demographics**

|                              | 3-Mile Radius | 5-Mile Radius |
|------------------------------|---------------|---------------|
| Current Estimated Population | 91,961        | 230,879       |
| Current Estimated Households | 39,170        | 97,196        |
| Average Household Income     | \$78,286      | \$91,956      |
| Businesses                   | 6,920         | 18,187        |
| Employees                    | 49,250        | 142,476       |
| Daytime Population           | 84,906        | 227,281       |



Leasing Contact
Leasing@castoinfo.com
941.552.2706 Office

#### **Key Surrounding Tenants**













### Lake Concord Park

Casselberry, Florida



# **LAKEVIEW LUXURY RESIDENCES 250 UNITS**