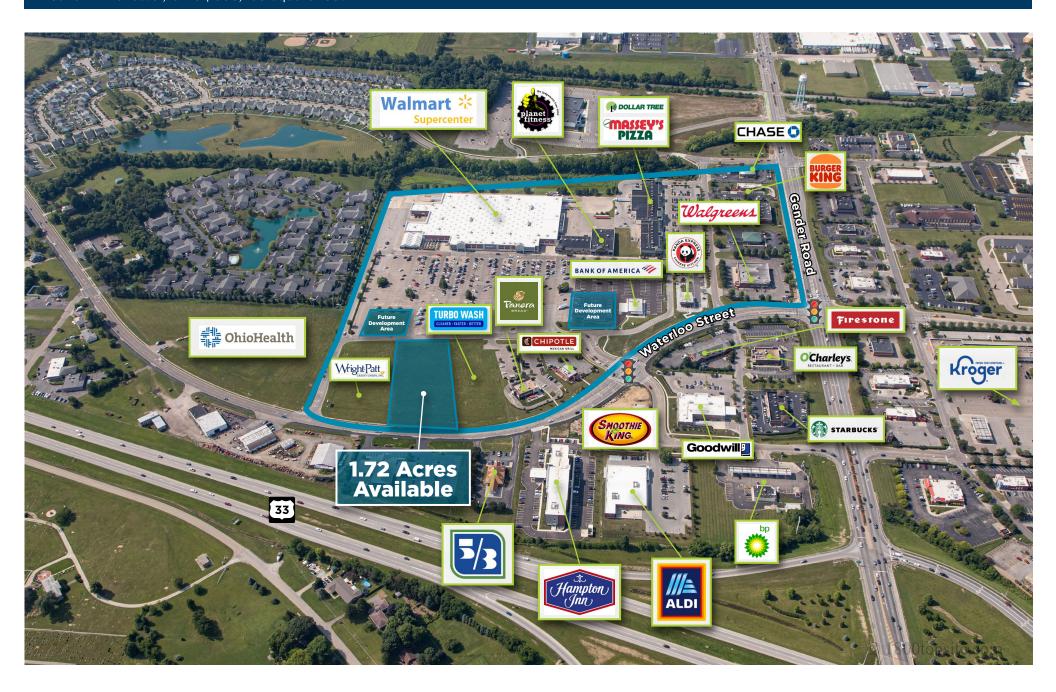

| Space                | Tenant                 | Size        |  |
|----------------------|------------------------|-------------|--|
| Α                    | Las Margaritas         | 5,061 s.f.  |  |
| В                    | Vapor Station          | 2,412 s.f.  |  |
| С                    | Great Clips            | 1,220 s.f.  |  |
| D                    | Cricket Wireless       | 1,636 s.f.  |  |
| E                    | Verizon Wireless       | 1,204 s.f.  |  |
| F                    | N8 Family Chiropractic | 1,601 s.f.  |  |
| G                    | Wild Birds Unlimited   | 1,601 s.f.  |  |
| Н                    | Crumbl Cookies         | 1,606 s.f.  |  |
| J                    | Jimmy John's           | 1,595 s.f.  |  |
| K                    | Pizza Hut              | 2,062 s.f.  |  |
| L                    | Pet Supplies Plus      | 4,741 s.f.  |  |
| М                    | Kay's Nails and Spa    | 2,066 s.f.  |  |
| N                    | Spectrum               | 3,585 s.f.  |  |
| 0                    | Jersey Mike's          | 3,004 s.f.  |  |
| Р                    | Dollar Tree            | 9,840 s.f.  |  |
| P1                   | T-Mobile               | 1,619 s.f.  |  |
| Q                    | AVAILABLE WITH NOTICE  | 1,605 s.f.  |  |
| R                    | Premier Allergy        | 2,349 s.f.  |  |
| Т                    | Massey's Pizza         | 2,538 s.f.  |  |
| 2000                 | Shoe Dept.             | 4,823 s.f.  |  |
| 2010                 | Maurices               | 4,500 s.f.  |  |
| 2020                 | Sally Beauty Supply    | 2,000 s.f.  |  |
| 2030                 | GameStop               | 2,000 s.f.  |  |
| 2040                 | Planet Fitness         | 14,379 s.f. |  |
|                      | Freestanding           |             |  |
| 400                  | O'Charley's            | 6,417 s.f.  |  |
| 410                  | Burger King            | 2,785 s.f.  |  |
| 500                  | Chase Bank             | 4,226 s.f.  |  |
| воа                  | Bank of America        | 3,960 s.f.  |  |
| Outparcels Available |                        |             |  |
| 000                  | AVAIL ADLE             | 1.70        |  |

| Outparcels Available |           |            |  |  |
|----------------------|-----------|------------|--|--|
| OP 2                 | AVAILABLE | 1.72 acres |  |  |
| OP 4                 | AVAILABLE | 0.5 acres  |  |  |
| OP 5                 | AVAILABLE | 0.5 acres  |  |  |