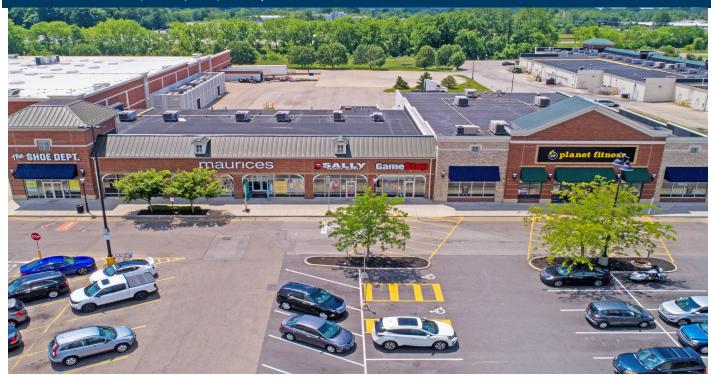

| Space                | Tenant                 | Size        |  |
|----------------------|------------------------|-------------|--|
| Α                    | Las Margaritas         | 5,061 s.f.  |  |
| В                    | Vapor Station          | 2,412 s.f.  |  |
| С                    | Great Clips            | 1,220 s.f.  |  |
| D                    | Cricket Wireless       | 1,636 s.f.  |  |
| E                    | Verizon Wireless       | 1,204 s.f.  |  |
| F                    | N8 Family Chiropractic | 1,601 s.f.  |  |
| G                    | Wild Birds Unlimited   | 1,601 s.f.  |  |
| Н                    | Crumbl Cookies         | 1,606 s.f.  |  |
| J                    | Jimmy John's           | 1,595 s.f.  |  |
| K                    | Pizza Hut              | 2,062 s.f.  |  |
| L                    | Pet Supplies Plus      | 4,741 s.f.  |  |
| М                    | Kay's Nails and Spa    | 2,066 s.f.  |  |
| N                    | Spectrum               | 3,585 s.f.  |  |
| 0                    | Jersey Mike's          | 3,004 s.f.  |  |
| Р                    | Dollar Tree            | 9,840 s.f.  |  |
| P1                   | T-Mobile               | 1,619 s.f.  |  |
| Q                    | AVAILABLE WITH NOTICE  | 1,605 s.f.  |  |
| R                    | Premier Allergy        | 2,349 s.f.  |  |
| Т                    | Massey's Pizza         | 2,538 s.f.  |  |
| 2000                 | Shoe Dept.             | 4,823 s.f.  |  |
| 2010                 | Maurices               | 4,500 s.f.  |  |
| 2020                 | Sally Beauty Supply    | 2,000 s.f.  |  |
| 2030                 | GameStop               | 2,000 s.f.  |  |
| 2040                 | Planet Fitness         | 14,379 s.f. |  |
|                      | Freestanding           |             |  |
| 400                  | O'Charley's            | 6,417 s.f.  |  |
| 410                  | Burger King            | 2,785 s.f.  |  |
| 500                  | Chase Bank             | 4,226 s.f.  |  |
| воа                  | Bank of America        | 3,960 s.f.  |  |
| Outparcels Available |                        |             |  |
| 000                  | AVAIL ADLE             | 1.70        |  |