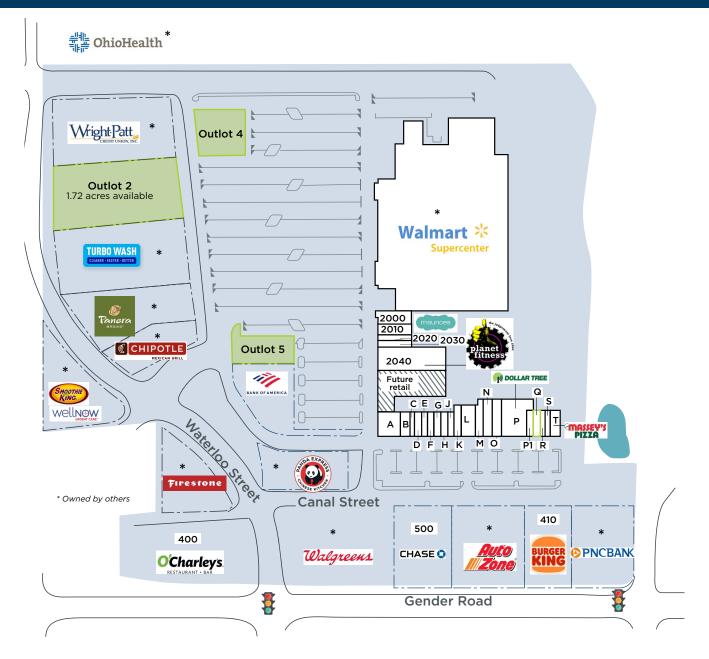

| Space                | Tenant                 | Size        |  |
|----------------------|------------------------|-------------|--|
| Α                    | Las Margaritas         | 5,061 s.f.  |  |
| В                    | Vapor Station          | 2,412 s.f.  |  |
| С                    | Great Clips            | 1,220 s.f.  |  |
| D                    | Cricket Wireless       | 1,636 s.f.  |  |
| E                    | Verizon Wireless       | 1,204 s.f.  |  |
| F                    | N8 Family Chiropractic | 1,601 s.f.  |  |
| G                    | Wild Birds Unlimited   | 1,601 s.f.  |  |
| Н                    | Crumbl Cookies         | 1,606 s.f.  |  |
| J                    | Jimmy John's           | 1,595 s.f.  |  |
| K                    | Pizza Hut              | 2,062 s.f.  |  |
| L                    | Pet Supplies Plus      | 4,741 s.f.  |  |
| М                    | Kay's Nails and Spa    | 2,066 s.f.  |  |
| N                    | Spectrum               | 3,585 s.f.  |  |
| 0                    | Jersey Mike's          | 3,004 s.f.  |  |
| Р                    | Dollar Tree            | 9,840 s.f.  |  |
| P1                   | T-Mobile               | 1,619 s.f.  |  |
| Q                    | AVAILABLE WITH NOTICE  | 1,605 s.f.  |  |
| R                    | Premier Allergy        | 2,349 s.f.  |  |
| Т                    | Massey's Pizza         | 2,538 s.f.  |  |
| 2000                 | Shoe Dept.             | 4,823 s.f.  |  |
| 2010                 | Maurices               | 4,500 s.f.  |  |
| 2020                 | Sally Beauty Supply    | 2,000 s.f.  |  |
| 2030                 | GameStop               | 2,000 s.f.  |  |
| 2040                 | Planet Fitness         | 14,379 s.f. |  |
|                      | Freestanding           |             |  |
| 400                  | O'Charley's            | 6,417 s.f.  |  |
| 410                  | Burger King            | 2,785 s.f.  |  |
| 500                  | Chase Bank             | 4,226 s.f.  |  |
| воа                  | Bank of America        | 3,960 s.f.  |  |
| Outparcels Available |                        |             |  |
| 000                  | AVAIL ADLE             | 1.70        |  |

| Outparcels Available |           |            |  |  |
|----------------------|-----------|------------|--|--|
| OP 2                 | AVAILABLE | 1.72 acres |  |  |
| OP 4                 | AVAILABLE | 0.5 acres  |  |  |
| OP 5                 | AVAILABLE | 0.5 acres  |  |  |

<sup>\*</sup> Owned by others

Tenant names, building sizes and shopping center configuration are subject to change.