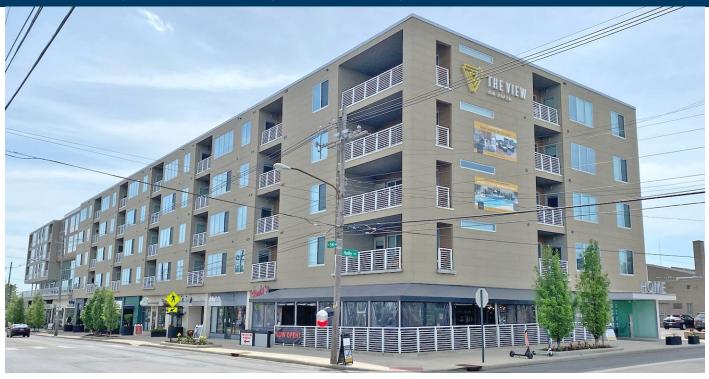

## The View on Fifth

Grandview Heights, Ohio | ±25,000 square feet of retail space

Located in the heart of the Grandview Heights area, the View on Fifth is a mixed-use project that includes over 25,000 square feet of prime retail and restaurant space, a freestanding sixstory parking garage and 285 luxury apartment units. Retailers will have exceptional visibility and access, as well as dedicated structured parking. Grandview Heights, an affluent neighborhood filled with young professionals and a creative working class, is at the forefront of the city's dining scene and is located just minutes from The Ohio State University with more than 99,000 faculty, staff and students and downtown Columbus.

# The View on Fifth

Grandview Heights, Ohio | ±25,000 square feet of retail space