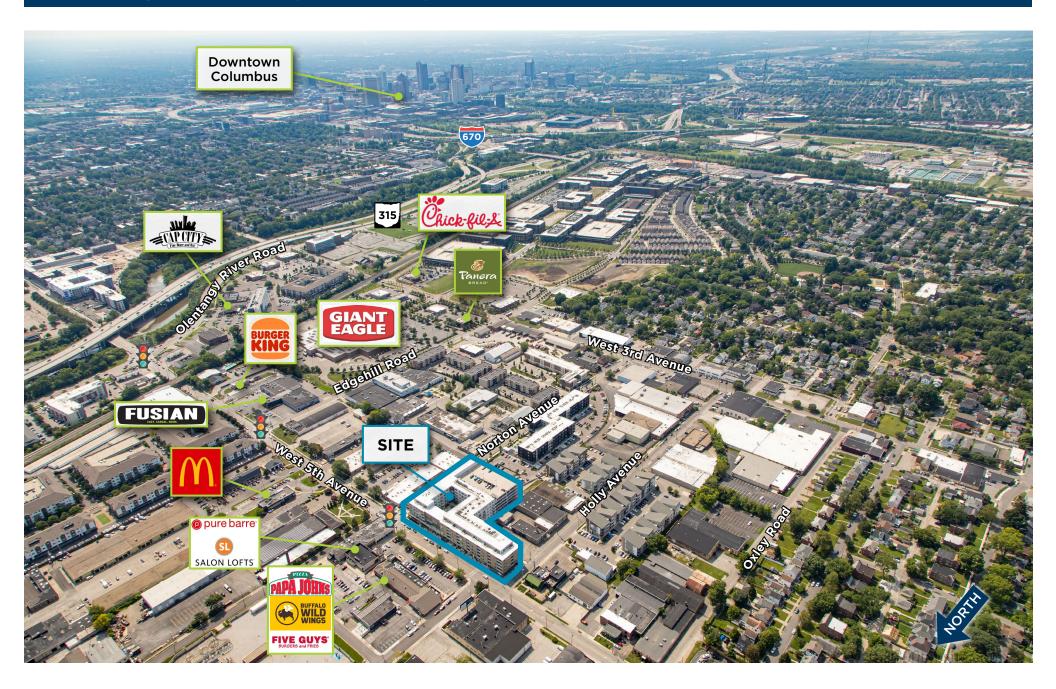

#### Location

Fifth Avenue, west of Olentangy River Rd. Grandview Heights, Ohio (39.9880685, -83.0326391)

Click to navigate to Google Maps

#### Traffic Counts

W. 5th Avenue: 16,240 W. 3rd Avenue: 7,950

Olentangy River Road: 23,647

King Avenue: 25,178