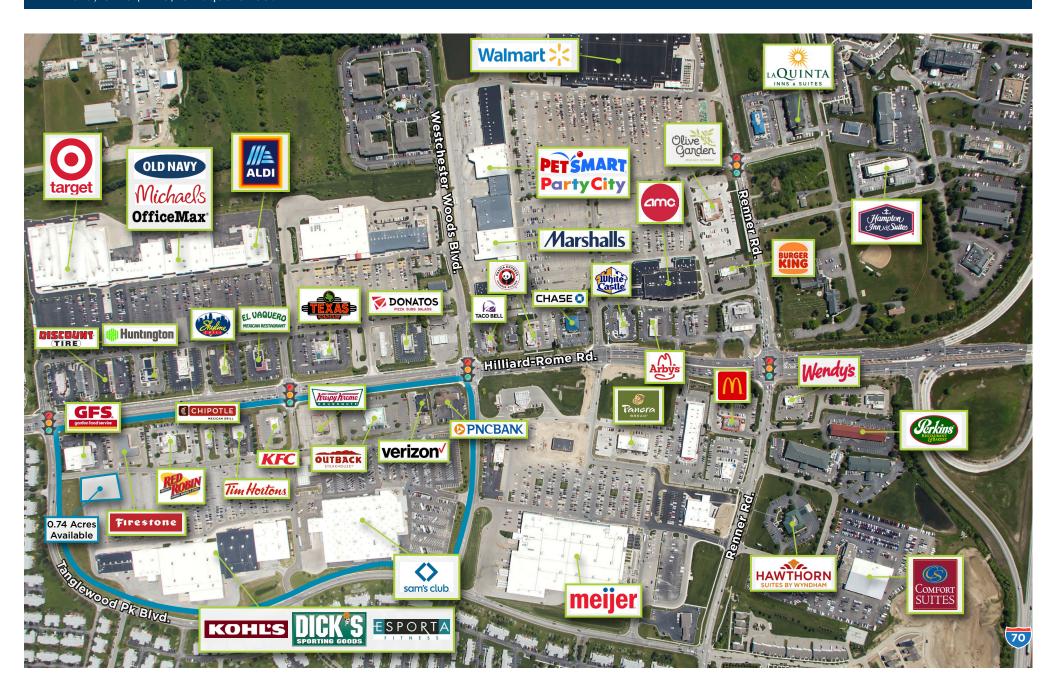

# Tanglewood Plaza

Hilliard, Ohio | 426,757 square feet

Tanglewood Plaza's convenient location in the high-growth community of Hilliard, Ohio offers outstanding visibility and accessibility from Hilliard-Rome Road and Interstate 70. Anchored by Sam's Club, Kohl's, Esporta Fitness and Dick's Sporting Goods, in-line retail space is available in this new retail center. Tanglewood Plaza is situated in the thriving retail corridor that also includes a new Walmart Supercenter, Meijer, Marshalls, Aldi and Target.