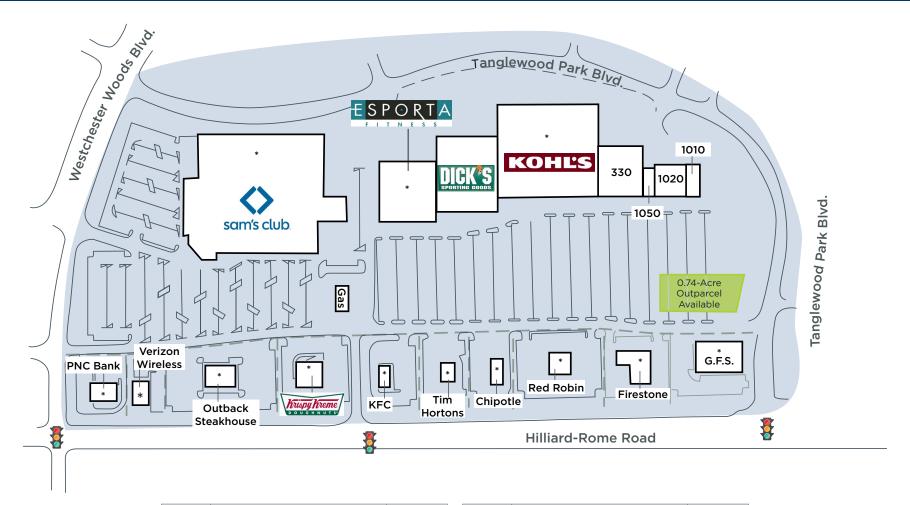

# Tanglewood Plaza

Hilliard, Ohio | 426,757 square feet

Tanglewood Plaza's convenient location in the high-growth community of Hilliard, Ohio offers outstanding visibility and accessibility from Hilliard-Rome Road and Interstate 70. Anchored by Sam's Club, Kohl's, Esporta Fitness and Dick's Sporting Goods, in-line retail space is available in this new retail center. Tanglewood Plaza is situated in the thriving retail corridor that also includes a new Walmart Supercenter, Meijer, Marshalls, Aldi and Target.

#### 0.74-Acre Outparcel Available

### **Key Tenants**

| Space | Tenant                          | Size        |
|-------|---------------------------------|-------------|
| 310   | Dick's Sporting Goods           | 45,000 s.f. |
| 330   | Ross                            | 20,370 s.f. |
| 470   | KFC                             | 2,319 s.f.  |
| 480   | Tim Hortons/Cold Stone Creamery | 3,017 s.f.  |
| 490   | Outback Steakhouse              | 6,485 s.f.  |
| 500   | Chipotle Mexican Grill          | 2,400 s.f.  |

| Space | Tenant                   | Size        |
|-------|--------------------------|-------------|
| 510   | Red Robin                | 7,531 s.f.  |
| 520   | Firestone Tire & Service | 7,841 s.f.  |
| 1010  | Just Smiles              | 5,540 s.f.  |
| 1020  | Dollar Tree              | 10,043 s.f. |
| 1050  | Medina World Market      | 4,070 s.f.  |
|       | PNC Bank                 | 3,147 s.f.  |