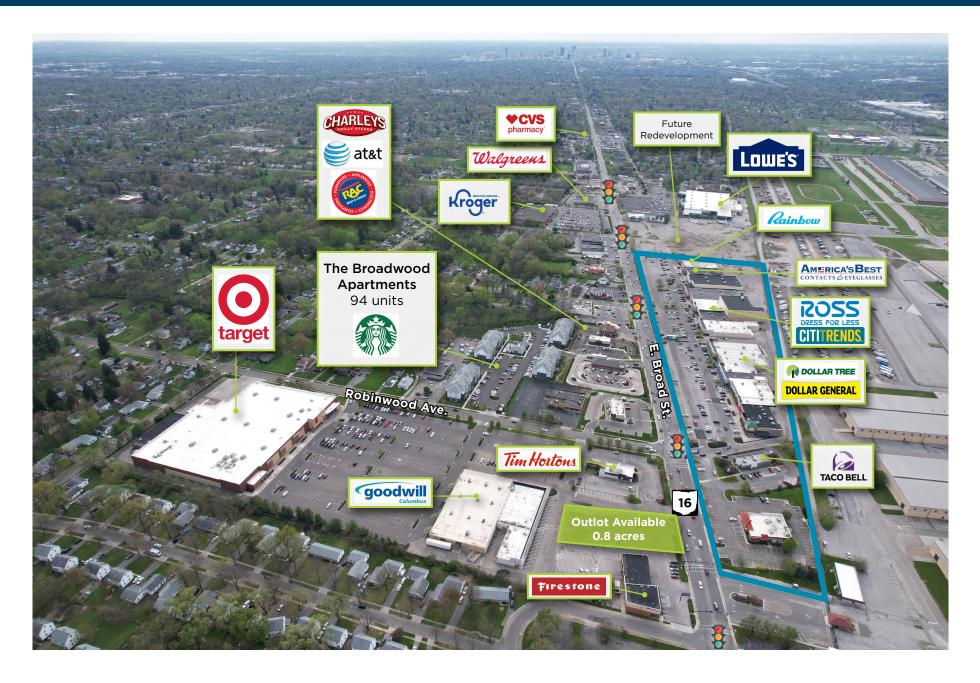

Town & Country Columbus, Ohio | 311,121 square feet

Town & Country is exceptionally positioned to meet the retail needs of its primary market -Whitehall, Bexley, Gahanna, Reynoldsburg and the east side of Columbus, Ohio. It is adjacent to the Defense Supply Center Columbus and a new Veterans' Hospital. The center boasts national retailers including Shopper's World and Hibbett Sports, as well as restaurants, including Subway and Chipotle. Neighboring retailers include Lowe's and Walgreens.

#### Location

16

E. Broad Street between James Road and Yearling Road, Columbus, Ohio (39.9738, -82.8991) Click to navigate to Google Maps

#### **Traffic Counts**

East Broad Street: 27.407 James Road: 26,646 Hamilton Road: 20,212