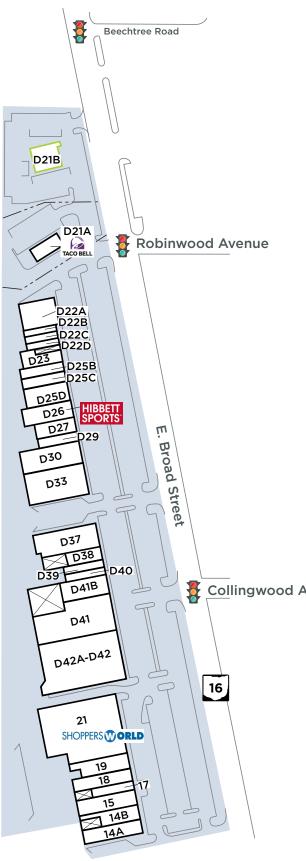

# Town & Country Columbus, Ohio | 311,121 square feet

| Space        | Tenant                                  | Size        |
|--------------|-----------------------------------------|-------------|
| 14A          | U.S. Postal Service                     | 5,039 s.f.  |
| 14B          | America's Best Contacts<br>& Eyeglasses | 5,413 s.f.  |
| 15           | Rainbow                                 | 6,750 s.f.  |
| 17           | T-Mobile                                | 2,641 s.f.  |
| 18           | Milano Menswear                         | 5,336 s.f.  |
| 19           | Spectrum                                | 4,675 s.f.  |
| 21           | Shoppers World                          | 28,563 s.f. |
| D21A         | Taco Bell                               | 2,888 s.f.  |
| D21B         | AVAILABLE                               | 5,619 s.f.  |
| D22A         | Pier 11 Boiling Seafood<br>& Bar        | 6,010 s.f.  |
| D22B         | Boost Mobile                            | 1,211 s.f.  |
| D22C         | Subway                                  | 1,565 s.f.  |
| D22D         | Fancy Nails                             | 1,554 s.f.  |
| D23          | Fashion City                            | 4,000 s.f.  |
| D25B         | Town & Country<br>Chiropractic          | 2,233 s.f.  |
| D25C         | Staffing Alternatives                   | 2,590 s.f.  |
| D25D         | Rue 21                                  | 5,397 s.f.  |
| D26          | Hibbett Sports                          | 4,706 s.f   |
| D27          | Ashley Stewart                          | 4,000 s.f.  |
| D29          | Jackson Hewitt                          | 2,000 s.f.  |
| D30          | Dollar General                          | 9,000 s.f.  |
| D33          | Dollar Tree                             | 12,000 s.f. |
| D37          | LEASE PENDING                           | 9,818 s.f.  |
| D38          | Chipotle                                | 2,858 s.f.  |
| D39          | GNC                                     | 2,000 s.f.  |
| D40          | Sally Beauty                            | 2,000 s.f.  |
| D41          | CitiTrends                              | 18,945 s.f. |
| D41B         | Kay Jewelers                            | 5,887 s.f.  |
| D42A-<br>D42 | Ross                                    | 25,608 s.f. |

**Collingwood Avenue** 

CASTO

Tenant names, building sizes and shopping center configuration are subject to change.