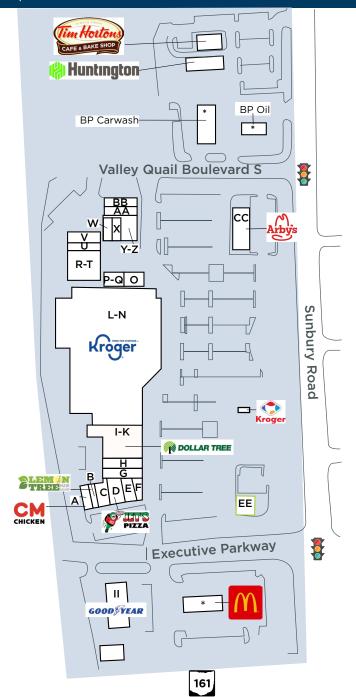

| Space        | Tenant                     | Size                      |  |
|--------------|----------------------------|---------------------------|--|
| Α            | CM Chicken                 | 1,500 s.f.                |  |
| В            | Lemon Tree Hair Salon      | 1,500 s.f.                |  |
| С            | Sunbury Chiropractic       | 1,786 s.f.                |  |
| D            | Jet's Pizza                | 1,957 s.f.                |  |
| E            | Jersey Mike's Subs         | 1,432 s.f.                |  |
| F            | Hot Head Burritos          | 1,615 s.f.                |  |
| G            | Silk Road Asian Cusine     | 2,200 s.f.                |  |
| Н            | Care First Urgent Care     | 2,000 s.f.                |  |
| I-K          | Dollar Tree                | 9,059 s.f.                |  |
| L-N          | Kroger                     | 71,403 s.f.               |  |
| 0            | Cardinal Coin Laundry      | 1,750 s.f.                |  |
| P-Q          | Ko Guryo Martial Arts      | 1,873 s.f.                |  |
| R-T          | Sunbury Plaza Dental       | 5,400 s.f.                |  |
| U            | Frederic's Hair Salon      | 1,800 s.f.                |  |
| V            | Brew-Stirs Pub             | 2,400 s.f.                |  |
| w            | Sunny Nails                | 1,300 s.f.                |  |
| Х            | EdwardJones Investments    | 1,300 s.f.                |  |
| Y-Z          | Puerto Vallarta Restaurant | 2,600 s.f.                |  |
| AA           | Curves                     | 1,600 s.f.                |  |
| ВВ           | Palm BeachTan              | 1,600 s.f.                |  |
| Freestanding |                            |                           |  |
| СС           | Arby's                     | 3,500 s.f.                |  |
| EE           | AVAILABLE                  | 2,200 s.f./<br>0.52 acres |  |
| II           | Goodyear                   | 5,789 s.f.                |  |
|              | Tim Horton's               | 2,522 s.f.                |  |
|              | Huntington Bank            | 3,000 s.f.                |  |