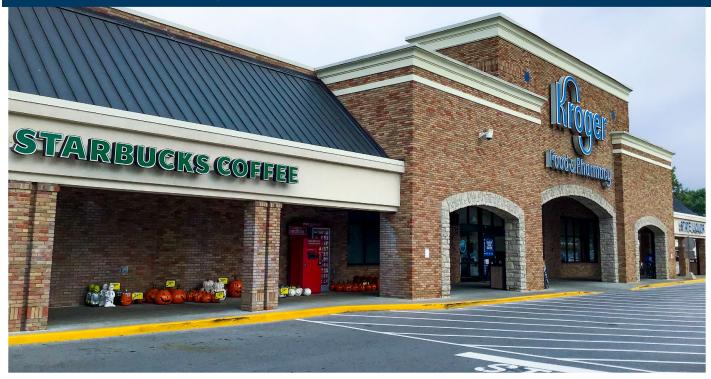

## Sunbury Plaza

Westerville, Ohio | 132,905 square feet

Located just north of the Interstate 270 and State Route 161 interchange in Westerville, Ohio, Sunbury Plaza is an open strip center with frontage on Sunbury Road. The center was renovated in 2006 and features contemporary architecture, maximum signage, numerous amenities and ample convenient parking. Total retail expenditures within five miles of the center reach up to \$3.19 billion per year.