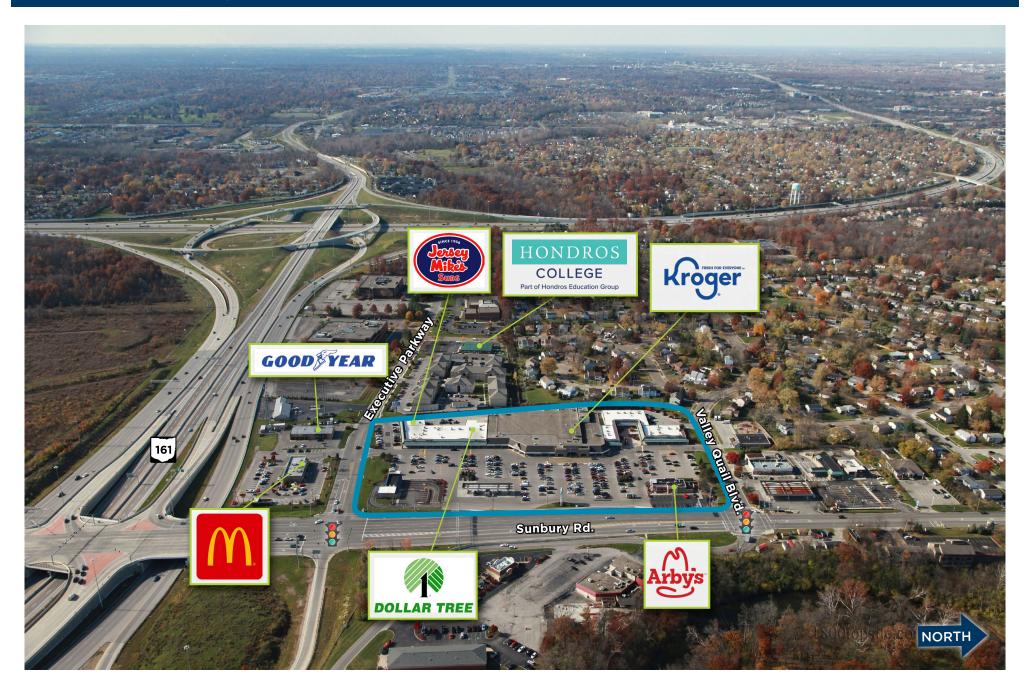

## Sunbury Plaza

Westerville, Ohio | 132,905 square feet

Located just north of the Interstate 270 and State Route 161 interchange in Westerville, Ohio, Sunbury Plaza is an open strip center with frontage on Sunbury Road. The center was renovated in 2006 and features contemporary architecture, maximum signage, numerous amenities and ample convenient parking. Total retail expenditures within five miles of the center reach up to \$3.19 billion per year.

#### Location

Northwest corner of Sunbury Road and Executive Parkway, Westerville, Ohio (40.0845,-82.8963) Click to navigate to Google Maps

| Space        | Tenant                     | Size                      |  |
|--------------|----------------------------|---------------------------|--|
| Α            | CM Chicken                 | 1,500 s.f.                |  |
| В            | Lemon Tree Hair Salon      | 1,500 s.f.                |  |
| С            | Sunbury Chiropractic       | 1,786 s.f.                |  |
| D            | Jet's Pizza                | 1,957 s.f.                |  |
| E            | Jersey Mike's Subs         | 1,432 s.f.                |  |
| F            | Hot Head Burritos          | 1,615 s.f.                |  |
| G            | Silk Road Asian Cusine     | 2,200 s.f.                |  |
| Н            | Care First Urgent Care     | 2,000 s.f.                |  |
| I-K          | Dollar Tree                | 9,059 s.f.                |  |
| L-N          | Kroger                     | 71,403 s.f.               |  |
| 0            | Cardinal Coin Laundry      | 1,750 s.f.                |  |
| P-Q          | Ko Guryo Martial Arts      | 1,873 s.f.                |  |
| R-T          | Sunbury Plaza Dental       | 5,400 s.f.                |  |
| U            | Frederic's Hair Salon      | 1,800 s.f.                |  |
| V            | Brew-Stirs Pub             | 2,400 s.f.                |  |
| w            | Sunny Nails                | 1,300 s.f.                |  |
| Х            | EdwardJones Investments    | 1,300 s.f.                |  |
| Y-Z          | Puerto Vallarta Restaurant | 2,600 s.f.                |  |
| AA           | Curves                     | 1,600 s.f.                |  |
| ВВ           | Palm BeachTan              | 1,600 s.f.                |  |
| Freestanding |                            |                           |  |
| СС           | Arby's                     | 3,500 s.f.                |  |
| EE           | AVAILABLE                  | 2,200 s.f./<br>0.52 acres |  |
| II           | Goodyear                   | 5,789 s.f.                |  |
|              | Tim Horton's               | 2,522 s.f.                |  |
|              | Huntington Bank            | 3,000 s.f.                |  |