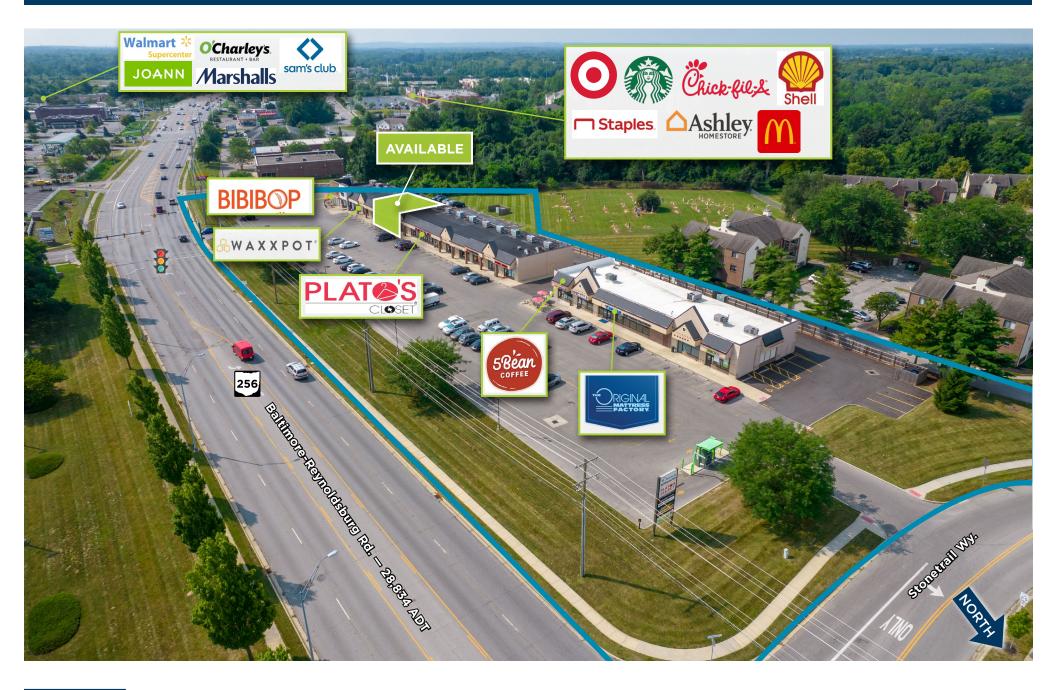

## Stoney Creek Plaza Reynoldsburg, Ohio | 22,051 square feet

Convenient to both Interstates 70 and 270, Stoney Creek Plaza serves the retail needs of the densely populated areas of Reynoldsburg and Pickerington, Ohio. This site's visibility on State Route 256 is unbeatable, with pylon signage and retail opportunities readily available. Stoney Creek Plaza is neighbored by Taylor Park and Taylor Square, as well as other major retailers in the area such as Walmart, Target, and Sam's Club.

### Neighboring & Key Tenants

256

40 E. Main St.

REYNOLDSBURG

40

Palmer Rd.

256

2087 Baltimore-Reynoldsburg Road, Reynoldsburg, Ohio (39.9413167,-82.793398) Click to navigate to Google Maps

#### Traffic Counts

State Route 256: 28,834 Interstate 70: 47,706