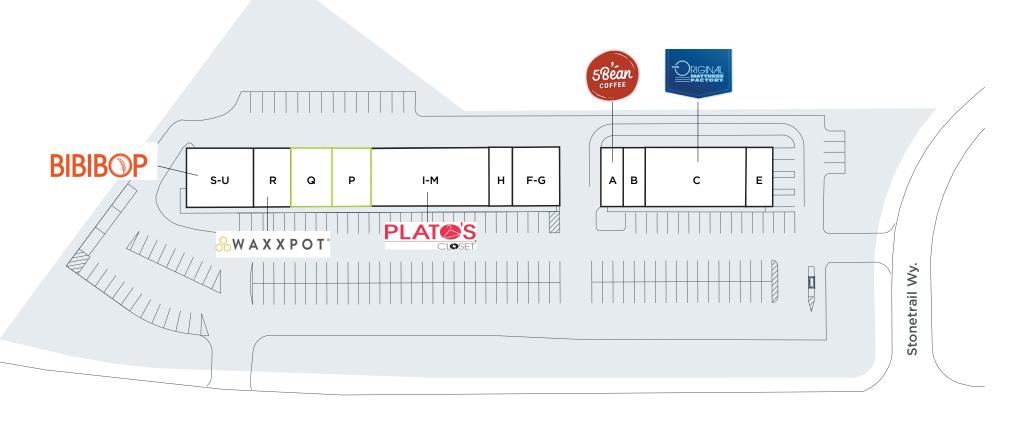

Stoney Creek Plaza has 1,658 s.f. to 3,421 s.f. available for lease.

| CASTO |
|-------|
|-------|

37 years

3,692 67,248 170,244

\$2.41 B

8

S.R. 256/Baltimore-Reynoldsburg Rd.

| Space | Tenant                    | Size       | Space | Tenant         | Size       |
|-------|---------------------------|------------|-------|----------------|------------|
| Α     | 5 Bean Coffee             | 945 s.f.   | I-M   | Plato's Closet | 5,000 s.f. |
| В     | Vogue Nails               | 945 s.f.   | Р     | AVAILABLE      | 1,658 s.f. |
| с     | Original Mattress Factory | 4,250 s.f. | Q     | AVAILABLE      | 1,763 s.f. |
| E-G   | Hamro Bazar               | 3,140 s.f. | R     | Waxxpot        | 1,578 s.f. |
| н     | Xtreme Wireless of Ohio   | 1,000 s.f. | S-U   | Bibibop        | 3,000 s.f. |

Tenant names, building sizes and shopping center configuration are subject to change.