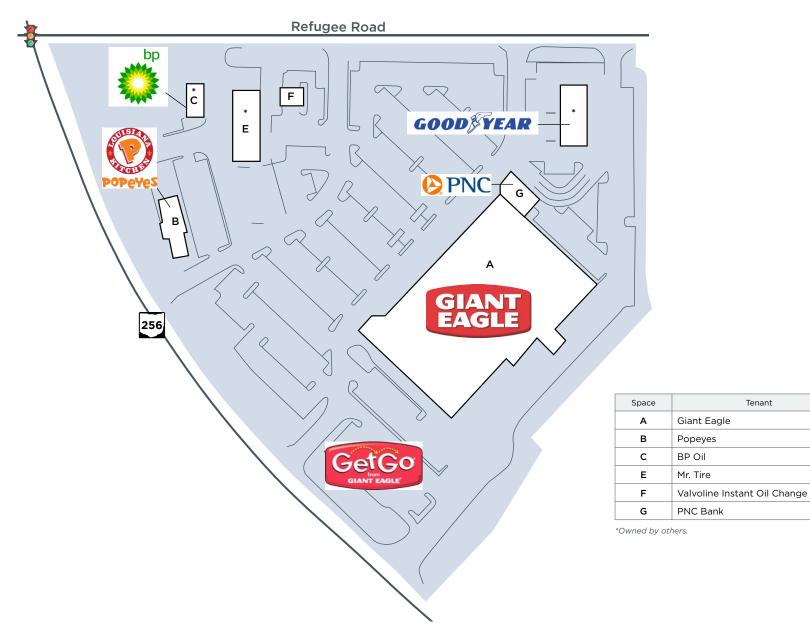

### Key Tenants

REYNOLDSBURG

Refugee Rd.

\*Owned by others.

Size

87,209 s.f. 2,800 s.f.

1,310 s.f.

3,968 s.f.

1,266 s.f.

3,169 s.f.

Tenant