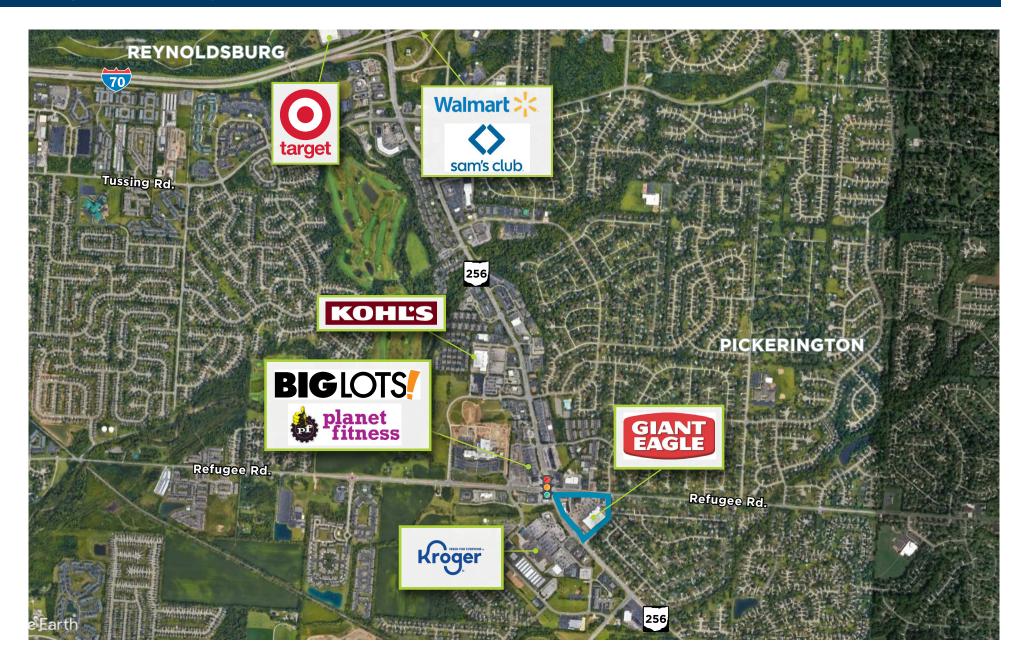

# Pickerington Square

Pickerington, Ohio | 99,722 square feet

Located approximately three miles south of the intersection of Interstate 70 and State Route 256 in a high growth area, Pickerington Square is a strip center with frontage on both Refugee Road and State Route 256/Hill Road. It features contemporary architecture, maximum signage, numerous amenities and excess convenient parking. The center was redeveloped to include Giant Eagle and a State Liquor Store. Within one mile of Pickerington Square, the average household income is \$101,043.

#### Location

204

R

PICKERINGTON

Southeast corner of State Route 256/Hill Road and Refugee Road, Pickerington, Ohio (39.9088, -82.7762) Click to navigate to Google Maps