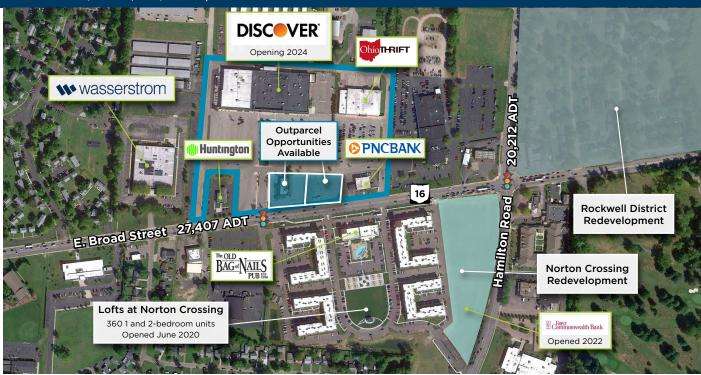

# Office City

Columbus, Ohio | 138,602 square feet

Located on East Broad Street and Hamilton Road, Office City is ideally positioned within numerous new redevelopments in the Whitehall area. Robust development currently underway in the area includes Norton Crossing, the redevelopment of a 20-acre tract to include new residential (Lofts at Norton Crossing), office, retail and greenspace. The redevelopment of the former Woodcliff condominium complex will be called Rockwell District, with the Whitehall Community Park integrated into the development. Rockwell District will include 1,000 residential units, 250,000 s.f. of Class A office space, and 75,000 s.f. of retail/restaurant space.

## **Key & Neighboring Tenants**

#### Traffic Counts

F. Broad Street: 27.407 Hamilton Road: 20.212

1-270: 132.335

| Space | Tenant                    | Size         |
|-------|---------------------------|--------------|
| 1     | Discover                  | 103,161 s.f. |
| 2     | Ohio State Barber College | 5,000 s.f.   |
| 3     | Ohio Thrift Store         | 25,875 s.f.  |
| 8     | AVAILABLE                 | 4,566 s.f.   |