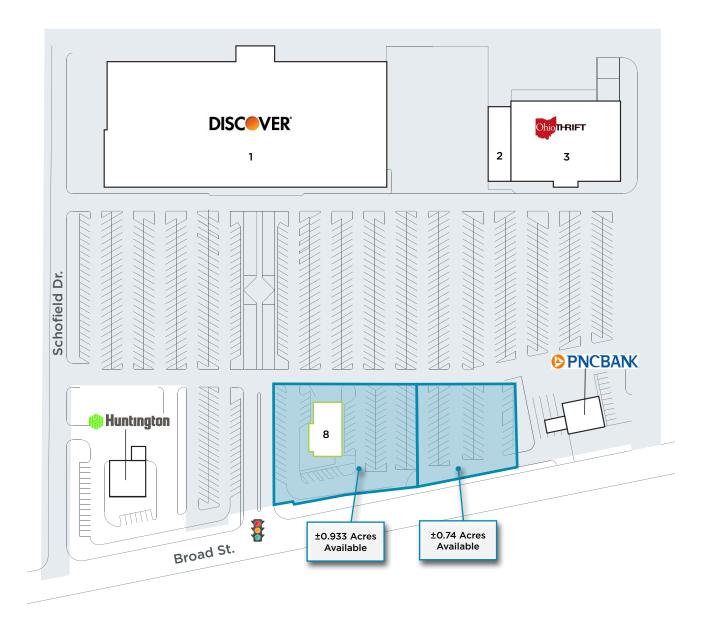

| Space | Tenant                    | Size         |
|-------|---------------------------|--------------|
| 1     | Discover                  | 103,161 s.f. |
| 2     | Ohio State Barber College | 5,000 s.f.   |
| 3     | Ohio Thrift Store         | 25,875 s.f.  |
| 8     | AVAILABLE                 | 4,566 s.f.   |