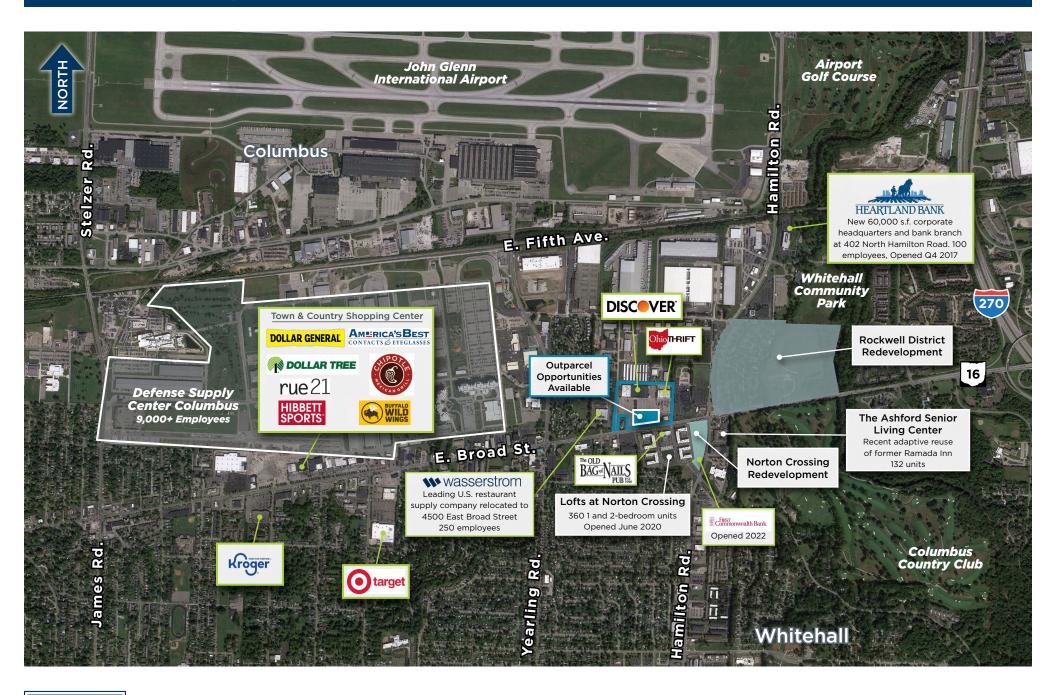

# Office City

Columbus, Ohio | 138,602 square feet

Located on East Broad Street and Hamilton Road, Office City is ideally positioned within numerous new redevelopments in the Whitehall area. Robust development currently underway in the area includes Norton Crossing, the redevelopment of a 20-acre tract to include new residential (Lofts at Norton Crossing), office, retail and greenspace. The redevelopment of the former Woodcliff condominium complex will be called Rockwell District, with the Whitehall Community Park integrated into the development. Rockwell District will include 1,000 residential units, 250,000 s.f. of Class A office space, and 75,000 s.f. of retail/restaurant space.

## **Key & Neighboring Tenants**