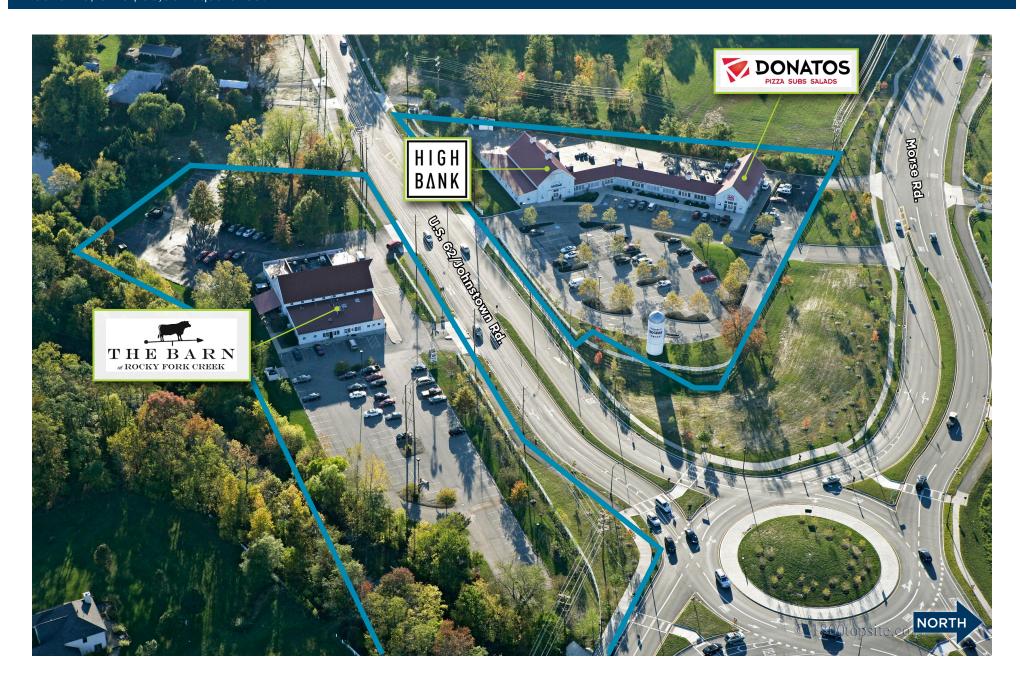

#### Location

Southwest and southeast corners of U.S. 62/Johnstown Road and Morse Road, Gahanna, Ohio (40.05383, -82.84324)
Click to navigate to Google Maps