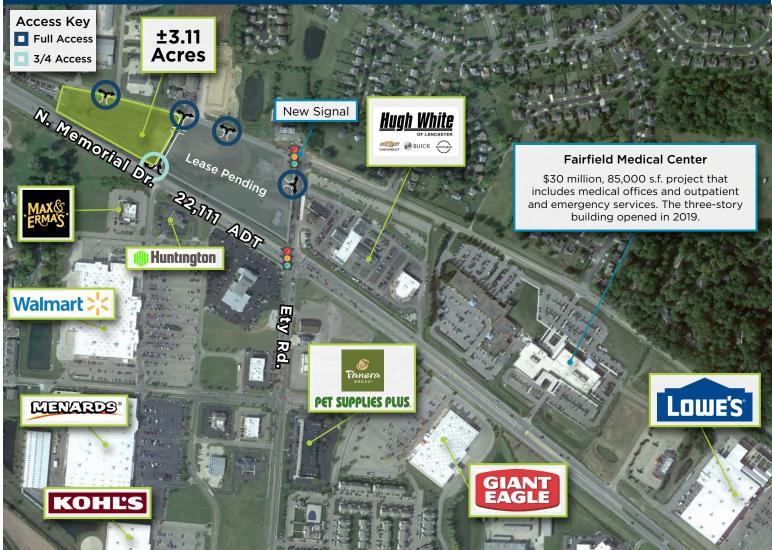

## ±3.11 Acres Available

Memorial Drive and Ety Road | Lancaster, Ohio

## Location

Neighboring Retailers

Intersection of N. Memorial Drive and Ety Road, Lancaster, Ohio (39.7416, -82.6388) Click to navigate to Google Maps

Traffic Counts N. Memorial Drive: 22,111