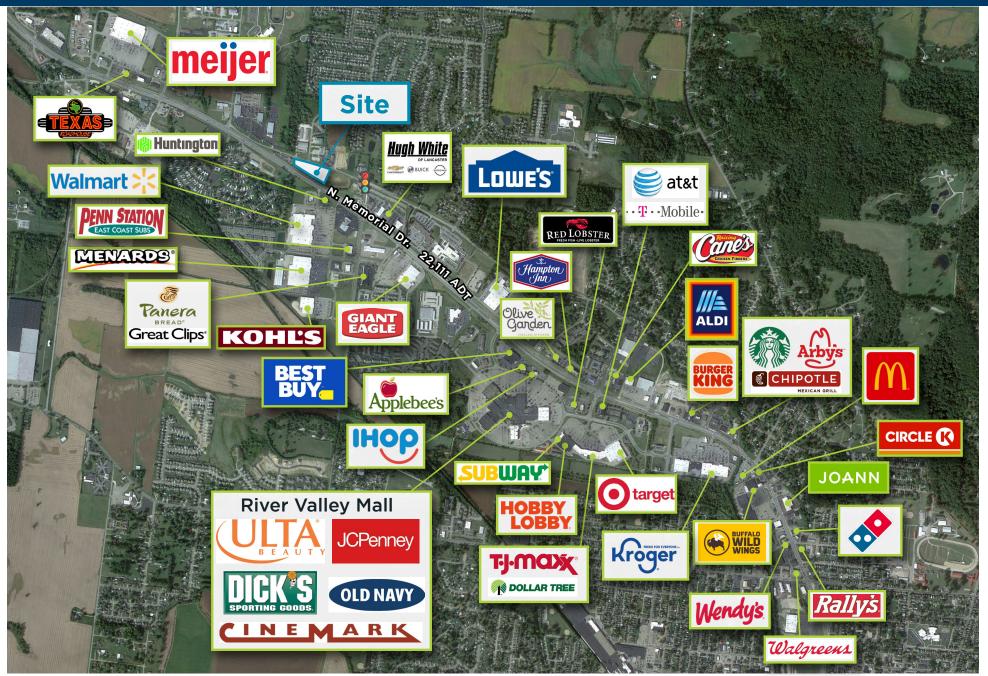

## Location

Neighboring Retailers

Intersection of N. Memorial Drive and Ety Road, Lancaster, Ohio (39.7416, -82.6388) Click to navigate to Google Maps

Traffic Counts N. Memorial Drive: 22,111