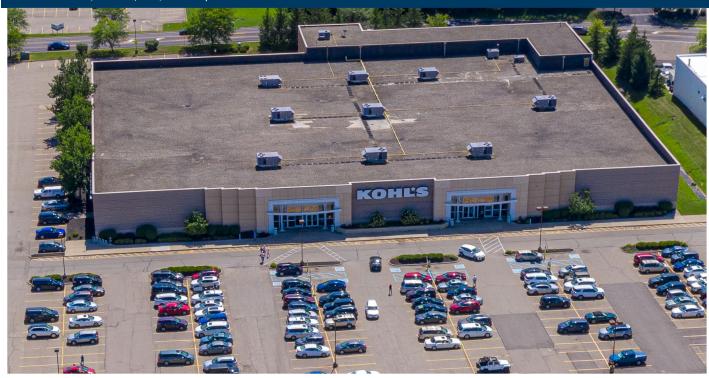

## Governor's Plaza II

Cincinnati, Ohio | 80,684 square feet

Strategically located at the corner of Fields Ertel and Union-Cemetery Roads, Governor's Plaza II is ideally situated in one of Cincinnati's most dynamic retail areas. The center is anchored by a 80,684 square foot Kohl's and is located near many other nation retailers like Target, Costco, Meijer, Menard's and Best Buy. The average household income within five miles of the center is \$134,841 per year.

# Governor's Plaza II

Cincinnati, Ohio | 80,684 square feet