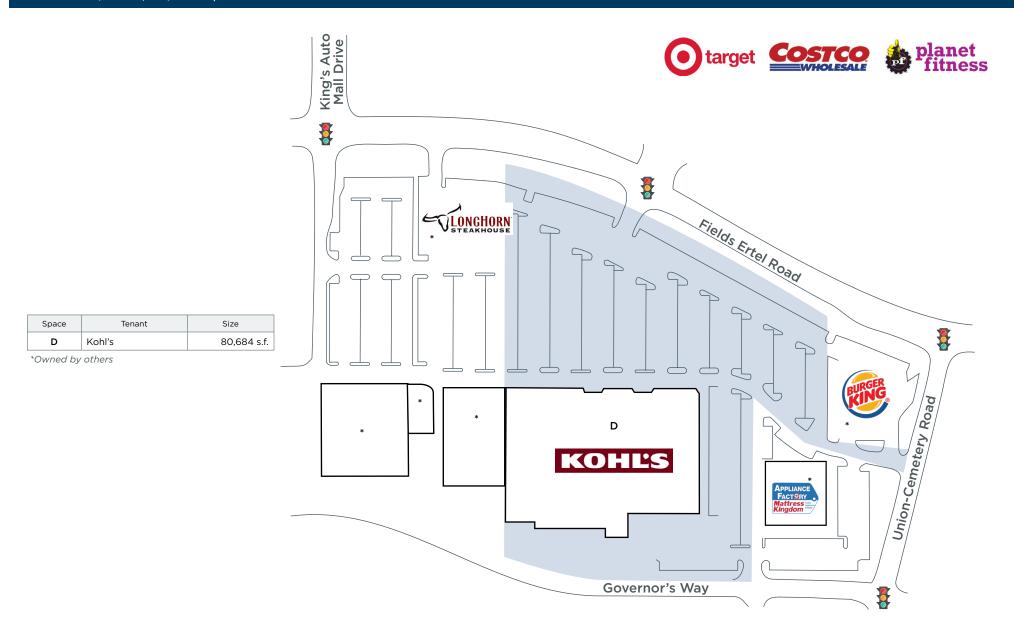

## Governor's Plaza II

Cincinnati, Ohio | 80,684 square feet

Strategically located at the corner of Fields Ertel and Union-Cemetery Roads, Governor's Plaza II is ideally situated in one of Cincinnati's most dynamic retail areas. The center is anchored by a 80,684 square foot Kohl's and is located near many other nation retailers like Target, Costco, Meijer, Menard's and Best Buy. The average household income within five miles of the center is \$134,841 per year.

Tenant names, building sizes and shopping center configuration are subject to change.