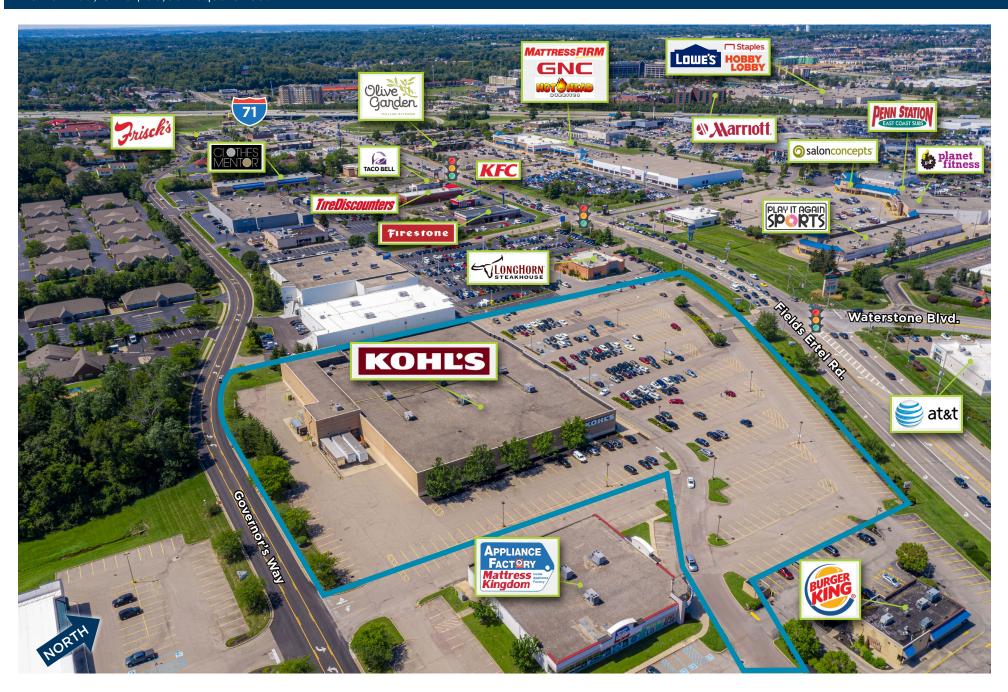

## Governor's Plaza II

Cincinnati, Ohio | 80,684 square feet

Strategically located at the corner of Fields Ertel and Union-Cemetery Roads, Governor's Plaza II is ideally situated in one of Cincinnati's most dynamic retail areas. The center is anchored by a 80,684 square foot Kohl's and is located near many other nation retailers like Target, Costco, Meijer, Menard's and Best Buy. The average household income within five miles of the center is \$134,841 per year.

### Key Tenants & Area Retailers