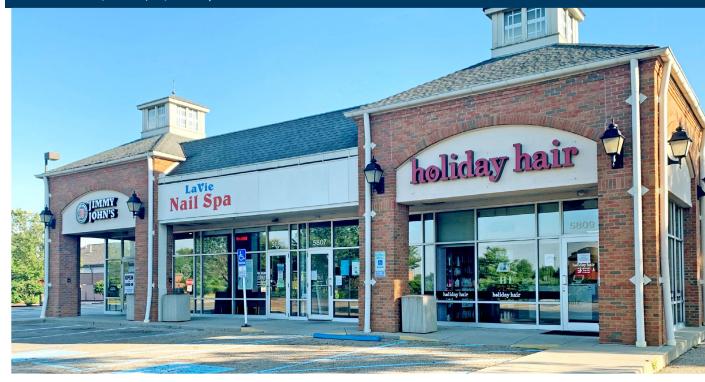

|       |                                                     |            | *                          |
|-------|-----------------------------------------------------|------------|----------------------------|
| Space | Tenant                                              | Size       |                            |
| D-100 | Roof Rival                                          | 1,026 s.f. |                            |
| D-200 | Romeo's Pizza                                       | 1,347 s.f. |                            |
| D-300 | Amvets                                              | 956 s.f.   |                            |
| D-400 | Trio Orthodontics & Westerville<br>Pediatric Dental | 4,199 s.f. |                            |
| E-100 | Jimmy John's                                        | 1,065 s.f. | B-C                        |
| E-200 | La Vie Nail Spa                                     | 929 s.f.   | Turkey Hill/<br>Kroger Gas |
| E-300 | AVAILABLE                                           | 795 s.f.   |                            |
| E-400 | Saturdays                                           | 1,200 s.f. | D-200                      |
|       | Freestanding                                        |            | D-300                      |
| Α     | Arby's                                              | 3,200 s.f. |                            |
| в     | B&C                                                 | 2,935      |                            |
|       |                                                     | 3          | Car Wash                   |
|       |                                                     |            | Maxtown Road 750           |