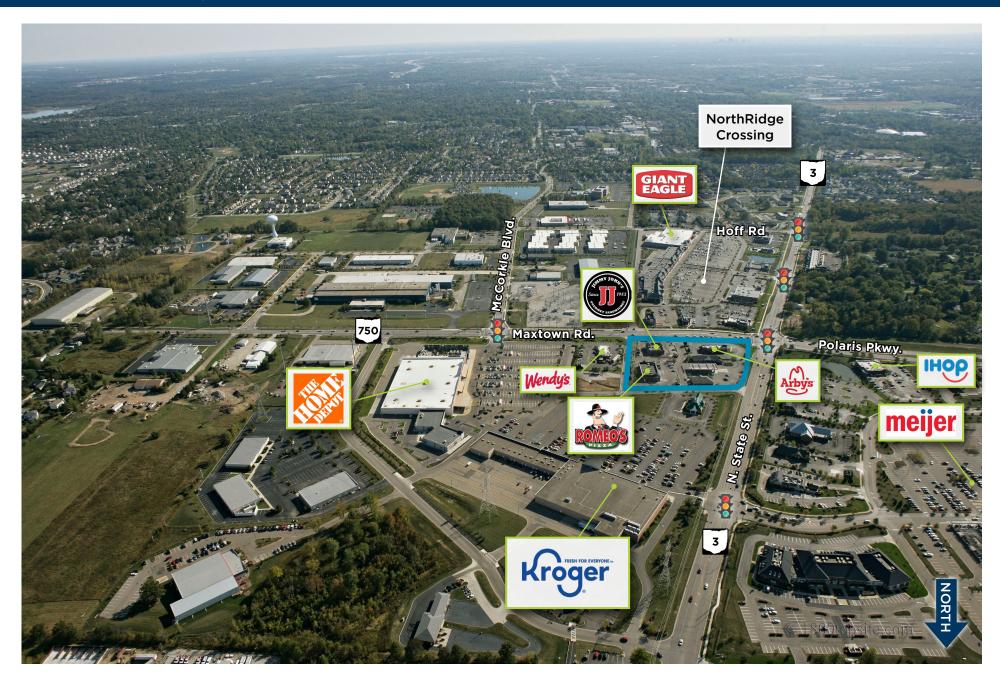

## Genoa Square Westerville, Ohio | 17,652 square feet

Located in Westerville, Ohio on the northeast corner of State Route 3 and Maxtown Road/ Polaris Parkway, Genoa Square is situated at the same intersection as Home Depot, Kroger, Meijer and Giant Eagle. The center is situated in a high growth, high income area where the average household income within five miles is \$110,574 and the total retail expenditures are \$2.41 billion per year.

#### Location

Tussic St

Rd

Maxtown Rd.

WESTERVILLE

College Ave.

Northeast corner of State Route 3/State Street and State Route 750/Maxtown Road, Westerville, Ohio (40.147, -82.9225) Click to navigate to Google Maps

#### **Traffic Counts**

State Route 3/State Street: 22,176 State Route 750/Maxtown Road: 26,983